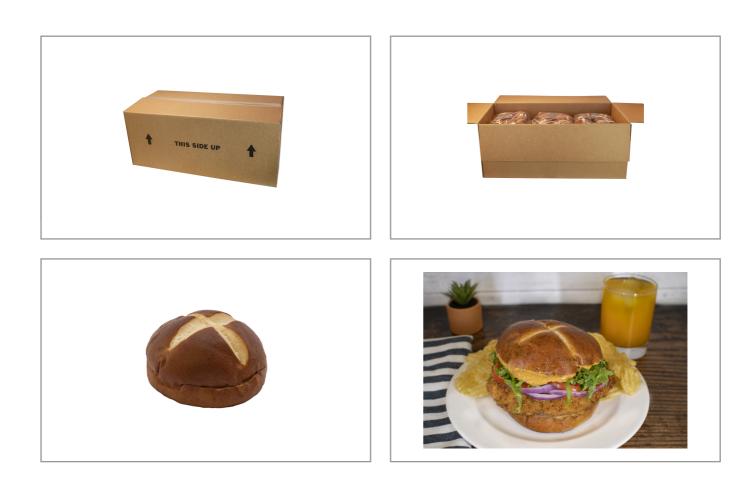

| 3mg   |
| Sugars               | 3g  | Added Sugars        | 3g   | Potassium      | 145mg |
| Dietary Fiber        | 3g  | Polyunsaturated Fat |      | Zinc           |       |
| Lactose              |     | Monounsaturated Fat |      | Phosphorus     |       |
| Sucrose              |     | Cholesterol         | 0mg  |                |       |
| Vitamin A(IU)•       |     | Vitamin D           | 0mcg | Thiamin        |       |
| Vitamin A(RE)        |     | Vitamin E           |      | Niacin         |       |
| Vitamin C            |     | Folate              | 0mg  | Riboflavin     |       |
| Magnesium            |     | Vitamin B-6         |      | Vitamin B-1 2• |       |
| Monosodium           |     | Sulphites           |      | Nitrates       |       |

Additional Images