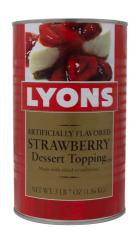

## 005398 - Topping Strawberries Sliced #5

This strawberry topping is carefully made from hand picked fruit. Good strawberry flavor and color. Excellent over ice cream, yogurt and other dessert items.

100

# 005398 - Topping Strawberries Sliced #5

This strawberry topping is carefully made from hand picked fruit. Good strawberry flavor and color. Excellent over ice cream, yogurt and other dessert items.