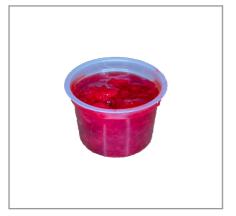

## 005398 - Topping Strawberries Sliced #5

This strawberry topping is carefully made from hand picked fruit. Good strawberry flavor and color. Excellent over ice cream, yogurt and other dessert items.

100

#### Serving Suggestions

Serve over ice cream and other dessert items.