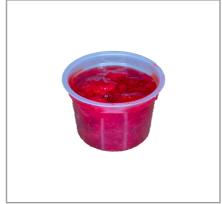

## 005398 - Topping Strawberries Sliced #5

This strawberry topping is carefully made from hand picked fruit. Good strawberry flavor and color. Excellent over ice cream, yogurt and other dessert items.

100

#### Serving Suggestions

Serve over ice cream and other dessert items.