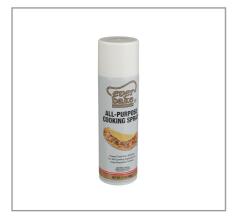

### 005473 - Pan Spray Coating All Purpose Cooki

Great for use on saute pans, griddles, grills and bakeware.

#### \* Benefits

| Ingredients                                                                                                                   | ▲ Allergens |
|-------------------------------------------------------------------------------------------------------------------------------|-------------|
| Soybean Oil*, Soy Lecithin.<br>CONTAINS: SOY Also contains<br>propellant to dispense spray.<br>*Adds a trivial amount of fat. | Contains:   |

## **Handling Suggestions**

Follow storage and usage instructions as printed on consumer packaging.

#### Serving Suggestions

Follow serving suggestions as printed on the packaging.

# Prep & Cooking Suggestions

Please follow preparation instructions as printed on the consumer packaging.