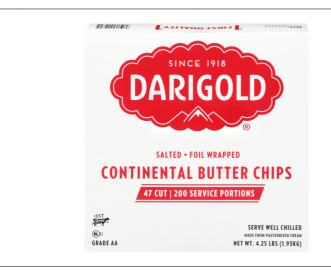

#### **DARIGOLD**

#### 005482 - Butter Continental Chip 47 Cut

Sweet cream butter is churned from pasteurized sweet cream. It is a pale yellow color with a sweet, clean flavor and a firm, smooth texture. The butter will meet the U.S. specification for the grade declared. 7CFR58:345 Butter produced on the European Simon Freres churn has less than 1% air content. Lower air content means less oxidation, fewer off-flavors and longer shelf life. 1% air also means a denser, darker, smoother bodied butter that is more spreadable.