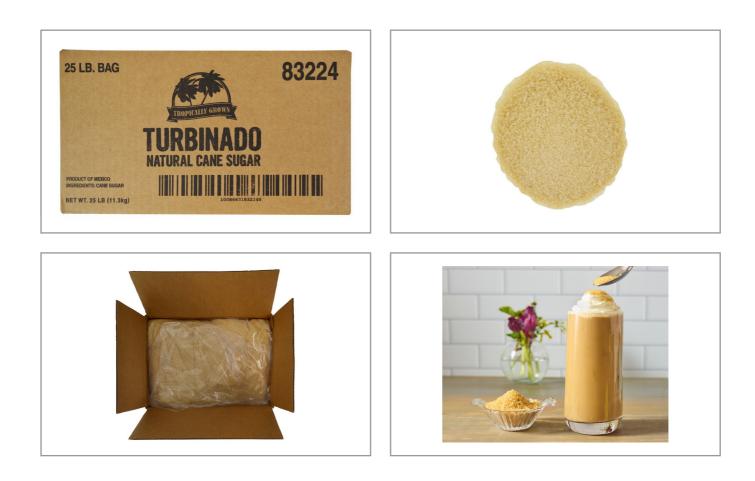

## TURBINADO 005594 - Sugar Turbinado Bulk

Made from 100% Cane and crafted in small batches to retain the pure taste of sugarcane. Unrefined Island Crystals Turbinado acquires its distinct caramel color from molasses and adds rich taste and flavor to your favorite beverages, cereals, fruit and baked goods.

## Product Specifications

|                      |          | _                    |            |              |                      |                    |                  |                   |  |
|----------------------|----------|----------------------|------------|--------------|----------------------|--------------------|------------------|-------------------|--|
| Brai                 | nd       |                      | Manuf      | Manufacturer |                      |                    | Product Category |                   |  |
| TURBINADO SUGA       |          | AR FOODS CORPORATION |            |              | ١                    | Sugar & Sweeteners |                  |                   |  |
| MFG #                |          | SPC #                |            | GTIN         |                      | Pa                 | ack              | Pack Desc.        |  |
| 83224                | 0        | 05594                | 10086      | 631832       | 2248 1               |                    | 1                | 1 / 25.0 LBR      |  |
| Gross Wei            | ight Net | : Weight             | Catch Weig | ght Co       | Country of Origin Ko |                    | Koshe            | er Child Nutritio |  |
| 26.05lk              |          | 25lb                 | No         |              | MEX                  |                    | Yes              | No                |  |
| Shipping Information |          |                      |            |              |                      |                    |                  |                   |  |
| Length               | Width    | Height               | Volume     | TIxHI        | Shelf                | Life               | Stora            | ge Temp From/To   |  |
| 13.19in              | 9.88in   | 7.44in               | 0.56ft3    | 14x5         | 10950                | DAYS               |                  | 50°F / 90°F       |  |