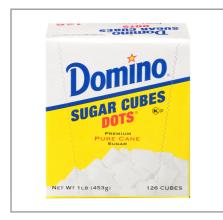

#### 005595 - Sugar Cubes Cane White

Enjoy the sweet taste of Domino Sugar in convenient, half-teaspoon cubes. Made from pure, fine granulated sugar, these cubes are perfectly sized to sweeten your coffee, tea or anything else you like to drink. Just drop them in, stir and enjoy.