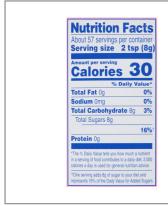

## **Nutrition Facts**

Servings per Container **57** Serving size 2tsp(8g)

# Amount per serving

| Calories                | 30       |
|-------------------------|----------|
| % Dail                  | y Value* |
| Total Fat 0g            | 0%       |
| Saturated Fat 0g        | 0%       |
| Trans Fat 0g            |          |
| Cholesterol 0mg         | 0%       |
| Sodium Omg              | 0%       |
| Total Carbohydrate 8g   | 3%       |
| Dietary Fiber 0g        | 0%       |
| Total Sugars 8g         |          |
| Includes 0g Added Sugar | 0%       |
| Protein 0g              | _        |
| Vitamin D 0mcg          | 0%       |
| Calcium 0mg             | 0%       |
| Iron 0mg                | 0%       |
| Potassium 0mg           | 0%       |
|                         |          |

#### \* The % Daily Value (DV) tells you how much a nutrient in a serving of food contributes to a daily diet. 2,000 calories a day is used for general nutrition advice.