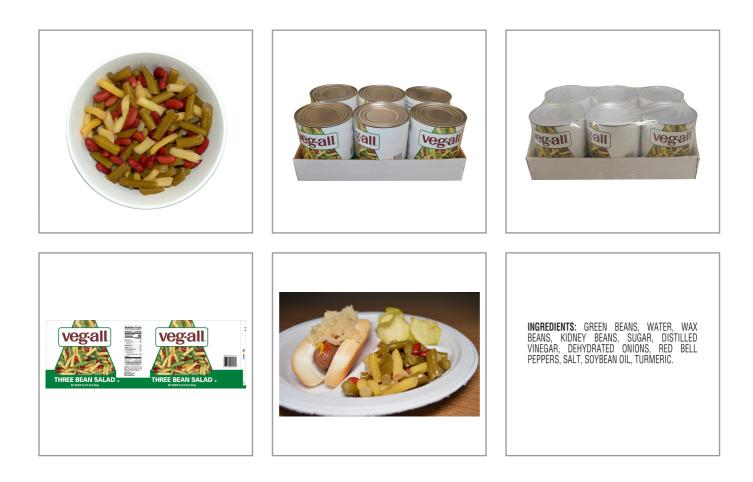

## veg-ALL 006033 - **Salad Three Bean Veg All 5790 #10**

| Ve                                                | Nutrition FactsServings per Container36Serving size1/3cup (85g) |                                                                                                                                                                     |     |  |
|---------------------------------------------------|-----------------------------------------------------------------|---------------------------------------------------------------------------------------------------------------------------------------------------------------------|-----|--|
|                                                   |                                                                 | Amount per serving<br>Calories                                                                                                                                      | 60  |  |
|                                                   | % Daily Value*                                                  |                                                                                                                                                                     |     |  |
| THORE                                             |                                                                 | Total Fat 0.5g                                                                                                                                                      | 1%  |  |
|                                                   | AN SALAD                                                        | Saturated Fat 0g                                                                                                                                                    | 0%  |  |
|                                                   | 5 LB 12 02 (0.00%)                                              | Trans Fat 0g                                                                                                                                                        |     |  |
|                                                   |                                                                 | Cholesterol 0mg                                                                                                                                                     | 0%  |  |
| <b>★</b> Benefits                                 |                                                                 | Sodium 300mg                                                                                                                                                        | 13% |  |
|                                                   |                                                                 | Total Carbohydrate 15g                                                                                                                                              | 5%  |  |
| Veg-All 3 Bean Salad<br>US Grown                  |                                                                 | Dietary Fiber 2g                                                                                                                                                    | 7%  |  |
| Sweet and Tangy<br>Simple Label                   |                                                                 | Total Sugars 10g                                                                                                                                                    |     |  |
| Naturally Gluten Free                             |                                                                 | Includes 9g Added Sugar                                                                                                                                             | 18% |  |
| Ingredients                                       | 🔺 Allergens                                                     | Protein 2g                                                                                                                                                          |     |  |
|                                                   |                                                                 | Vitamin D 0mcg                                                                                                                                                      | 0%  |  |
| GREEN BEANS, WATER, WAX                           | Free From:                                                      | Calcium 23mg                                                                                                                                                        | 2%  |  |
| BEANS, KIDNEY BEANS, SUGAR,<br>DISTILLED VINEGAR, | crustaceans O eggs 🔊 fish 🕧 milk                                | Iron 1mg                                                                                                                                                            |     |  |
| DEHYDRATED ONIONS, RED                            | Soy 🛞 peanuts 🛞 sesame 🛞 soy 🛞 tree nuts                        | Potassium 80mg                                                                                                                                                      | 2%  |  |
| BELL PEPPERS, SALT, SOYBEAN<br>OIL, TURMERIC.     | () wheat                                                        | * The % Daily Value (DV) tells you how much a nutrient in a serving of food contributes to a daily diet. 2,000 calories a day is used for general nutrition advice. |     |  |

# Product Specifications

| Brand                |          | Manufacturer             |                |         |                  | Product Category            |                 |  |  |
|----------------------|----------|--------------------------|----------------|---------|------------------|-----------------------------|-----------------|--|--|
| VEG-ALL              | Se       | Seneca Foods Corporation |                |         |                  | Vegetables, Canned & Frozen |                 |  |  |
| MFG #                |          | SP                       | PC # GTIN      |         | TIN              | Pack                        | Pack Desc.      |  |  |
| F003710006053 006033 |          | 033                      | 10037100060532 |         | 6                | 6 / cs                      |                 |  |  |
| Gross Weigh          | ht Net V | Veight                   | Catch We       | ight Co | ountry of Origir | Kosher                      | Child Nutrition |  |  |
| 44.92lb              | 44       | .1lb                     | No             |         | USA              | Yes                         | No              |  |  |
| Shipping Information |          |                          |                |         |                  |                             |                 |  |  |
| Length N             | Width    | Height                   | Volume         | e TIxHI | Shelf Life       | Storage                     | Temp From/To    |  |  |
| 18.66in 1            | 12.42in  | 7.08in                   | 0.95ft3        | 3 7x7   | 1095DAYS         | 55                          | 55°F / 95°F     |  |  |

## veg-ALL 006033 - **Salad Three Bean Veg All 5790 #10**

EXCEPTIONALLY DELICIOUS TASTE: Ready-to-eat, this classic salad features premium green, wax and kidney beans in a light, sweet-tangy vinegar-based dressing SIMPLE LABEL: Only Green Beans, Water, Wax Beans, Kidney Beans, Sugar, Distilled Vinegar, Dehydrated Onions, Red Peppers, Salt, Soybean Oll, Turmeric are used to make this salad. Easy to read, clean to eat! GROWN E MADE IN THE USA: This 3 Bean Salad is grown and made in the U.S.A. - Cultivated in the U.S. heartland by multi-generational, U.S. farmers on family-owned farms ENVIRONMENTALLY FRIENDLY: Packaged in convenient, recyclable steel cans. Please recycle.

#### Nutrition Analysis - By Serving

| Calories             | 60  | Total Fat           | 0.5g | Sodium         | 300mg |
|----------------------|-----|---------------------|------|----------------|-------|
| Protein              | 2   | Trans Fats          | Og   | Calcium        | 23mg  |
| Total Carbohydrates… | 15g | Saturated Fat       | Og   | Iron           | 1mg   |
| Sugars               | 10g | Added Sugars        | 9g   | Potassium      | 80mg  |
| Dietary Fiber        | 2g  | Polyunsaturated Fat |      | Zinc           |       |
| Lactose              |     | Monounsaturated Fat |      | Phosphorus     |       |
| Sucrose              |     | Cholesterol         | 0mg  |                |       |
| Vitamin A(IU)•       |     | Vitamin D           | 0mcg | Thiamin        |       |
| Vitamin A(RE)        |     | Vitamin E           |      | Niacin         |       |
| Vitamin C            |     | Folate              |      | Riboflavin     |       |
| Magnesium            |     | Vitamin B-6         |      | Vitamin B-1 2• |       |
| Monosodium           |     | Sulphites           |      | Nitrates       |       |