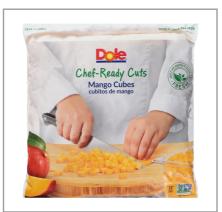

## 006102 - Mango Cubes Diced Iqf

Picked at the peak of ripeness and quick-frozen to lock in nutrients and flavor, DOLE Chef-Ready Cuts deliver unbeatable time, labor and cost savings.; http://www.dolefoodservice.com/recipe/226-dole-mango-salsa

#### \* Benefits

High Quality Fruit Trusted Brand Name Washed, Cut & Ready-to-Use 100% Usable Fruit, Zero Product Waste Resealable Bags, Individually Marked With ""Best By"" Date

| Ingredients | Allergens                                                                   |
|-------------|-----------------------------------------------------------------------------|
| MANGO.      | Free From:  crustaceans eggs fish milk  peanuts sesame soy tree nuts  wheat |