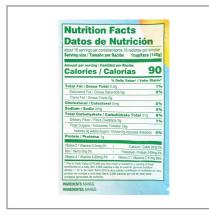

# **Nutrition Facts**

Servings per Container 16 1cup(140g) Serving size

### Amount per serving 'alariae

| Calories                | 90        |
|-------------------------|-----------|
| % Dai                   | ly Value* |
| Total Fat 0.5g          | 1%        |
| Saturated Fat 0g        | 0%        |
| Trans Fat 0g            |           |
| Cholesterol 0mg         | 0%        |
| Sodium 0mg              | 0%        |
| Total Carbohydrate 21g  | 8%        |
| Dietary Fiber 2g        | 7%        |
| Total Sugars 19g        |           |
| Includes 0g Added Sugar | 0%        |
| Protein 1g              | _         |
| Vitamin D 0mcg          | 0%        |
| Calcium 0mg             | 0%        |
| Iron 0mg                | 0%        |
| Potassium 240mg         | 5%        |

#### \* The % Daily Value (DV) tells you how much a nutrient in a serving of food contributes to a daily diet. 2,000 calories a day is used for general nutrition advice.