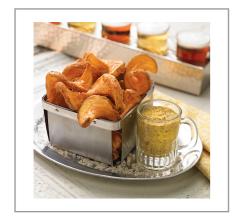

# Serving Suggestions

For ultimate dippability, pair with custom sauce for distinctive menu offering as side or appetizer. Nothing says upscale like a prime rib dinner and our SIDEWINDERS Fries featuring BENT ARM ALE brand Craft Beer Batter add the ultimate flair and coverage to the plate.

## 006665 - Potato Fries Beer Battered Sidewind

Simplot SIDEWINDERS(TM) Fries' unique shape jumps off the plate; Craft beer batter delivers flavor consumers love; Tremendous plate coverage and yield; Outstanding hold time and heat retentionperfect for takeout and delivery