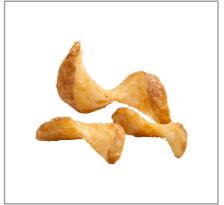

Total Fat 7g

Simplot SIDEWINDERS(TM) Fries' unique shape jumps off the plate; Craft beer batter delivers flavor consumers love; Tremendous plate coverage and yield; Outstanding hold time and heat retentionperfect for takeout and delivery

## 006665 - Potato Fries Beer Battered Sidewind

Simplot SIDEWINDERS(TM) Fries' unique shape jumps off the plate; Craft beer batter delivers flavor consumers love; Tremendous plate coverage and yield; Outstanding hold time and heat retentionperfect for takeout and delivery