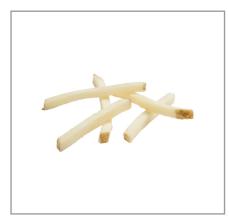

## 006679 - Potato Fries 5/16" X 1/4" Skin On

160

**140** 

5%

0%

14%

8%

4%

## 006679 - Potato Fries 5/16" X 1/4" Skin On

Skin-on for more natural appeal; Triple the hold time means fries stay hot and crisp longer than conventional fries; XLF plate coverage yields more servings and higher profits than "bargain" fries; Fry or bake