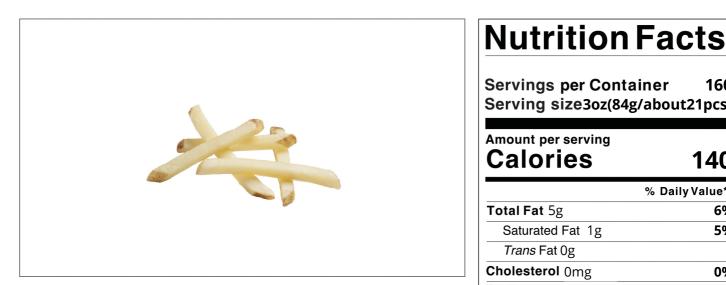

Total Sugars 0g

Total Fat 5g

Serving size3oz(84g/about21pcs)

Skin-on for more natural appeal; Triple the hold time means fries stay hot and crisp longer than conventional fries; XLF plate coverage yields more servings and higher profits than "bargain" fries; Fry or bake

## 006679 - Potato Fries 5/16" X 1/4" Skin On

Skin-on for more natural appeal; Triple the hold time means fries stay hot and crisp longer than conventional fries; XLF plate coverage yields more servings and higher profits than "bargain" fries; Fry or bake