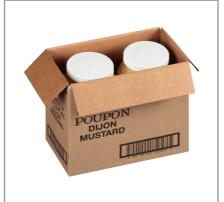

| Gross Weight | Net Weight | Catch Weight | Country of Origin | Kosher | Child Nutrition |
|--------------|------------|--------------|-------------------|--------|-----------------|
| 146.6oz      | 128oz      | No           | USA               | Yes    | No              |

| Shipping Information |        |        |           |       |            |                      |  |
|----------------------|--------|--------|-----------|-------|------------|----------------------|--|
| Length               | Width  | Height | Volume    | TIxHI | Shelf Life | Storage Temp From/To |  |
| 5.86in               | 5.86in | 9.96in | 342.02INQ | 21x4  | 180DAYS    | -50°F / 150°F        |  |