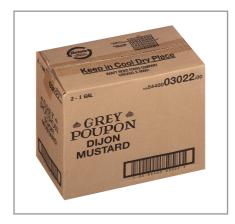

| Gross Weight | Net Weight | Catch Weight | Country of Origin | Kosher | Child Nutrition |
|--------------|------------|--------------|-------------------|--------|-----------------|
| 146.6oz      | 128oz      | No           | USA               | Yes    | No              |

| Shipping Information |        |        |           |       |            |                      |  |
|----------------------|--------|--------|-----------|-------|------------|----------------------|--|
| Length               | Width  | Height | Volume    | TIxHI | Shelf Life | Storage Temp From/To |  |
| 5.86in               | 5.86in | 9.96in | 342.02INQ | 21x4  | 180DAYS    | -50°F / 150°F        |  |