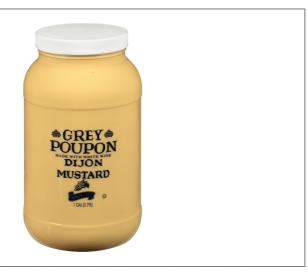

#### **GREY POUPON**

## 006875 - Mustard Dijon Grey Poupon Classic

768

0%

1tsp(5g)

% Daily Value\*

Everyday mustard, lavished with extraordinary twist of white wine. The citrusy, fruity aroma of white wine fused with earthy herbs and spices when harmonize with the finest brown mustard seeds create a flavor you'd succumb to!A Mustard not from Dijon is not a Dijon MustardGrey Poupon's Dijon Mustard is made in accordance with the original recipe from Dijon, France which dates back to est. 1777. We bring to you the authentic, unaltered flavor from Dijon, which is passed down through generations.