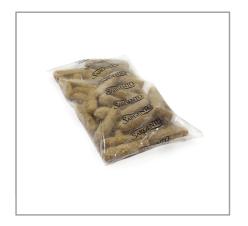

# 006990 - Appetizer Mozz Breaded Cheese Stick

MOZZARELLA CHEESE IS MADE INTO STICKS AND COATED WITH A SPECIAL FORMULATION OF BATTER AND BREADING. ONCE COOKED, THIS PRODUCT IS PERFECT AS A SIDE FOR ANY MEAL.