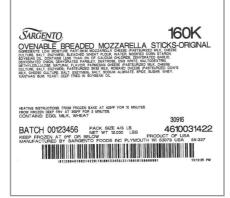

### Ingredients

Low Moisture Part-Skim Mozzarella Cheese (Pasteurized Milk, Cheese Culture, Salt, Enzymes), Water, BleachedWheat Flour, Modified Corn Starch, Soybean Oil, Contains less than 2% of Calcium Chloride, Dehydrated Garlic, DehydratedOnion, Dehydrated Parsley, Dextrose, Egg White, Maltodextrin, Methylcellulose, Natural Flavor, Parmesan Cheese (PasteurizedMilk, Salt, Cheese Culture, Enzymes), Pasteurized Skim Milk, Romano Cheese (Pasteurized Cow's Milk, Salt, Cheese Culture,Enzymes), Salt, Sodium Alginate, Spice, Sugar, Whey, Xanthan Gum, Yeast.

# Prep & Cooking Suggestions

COOKING INSTRUCTIONS: FROM FROZEN DEEP FRY AT 350F FOR 3 MINUTES.FROM FROZEN BAKE AT 425F FOR 10 MINUTES.

#### **Product Specifications**

| Brand    | Manufacturer        | Product Category |
|----------|---------------------|------------------|
| SARGENTO | Sargento Foods Inc. | Cheese           |

| MFG #      | SPC #  | GTIN           | Pack | Pack Desc. |
|------------|--------|----------------|------|------------|
| 4610031422 | 006990 | 30046100314228 | 4    | 4 / / cs   |