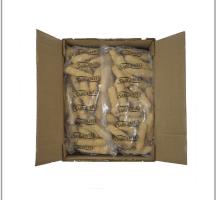

## Serving Suggestions

**OVENABLE MOZZARELLA STICKS** ARE A PERFECT APPETIZER OR SIDE TO ANY MEAL.

# 006990 - Appetizer Mozz Breaded Cheese Stick

MOZZARELLA CHEESE IS MADE INTO STICKS AND COATED WITH A SPECIAL FORMULATION OF BATTER AND BREADING. ONCE COOKED, THIS PRODUCT IS PERFECT AS A SIDE FOR ANY MEAL.