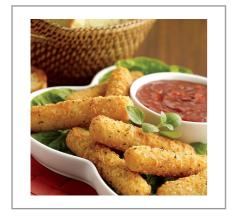

## Serving Suggestions

**OVENABLE MOZZARELLA STICKS** ARE A PERFECT APPETIZER OR SIDE TO ANY MEAL.

# 006990 - Appetizer Mozz Breaded Cheese Stick

MOZZARELLA CHEESE IS MADE INTO STICKS AND COATED WITH A SPECIAL FORMULATION OF BATTER AND BREADING. ONCE COOKED, THIS PRODUCT IS PERFECT AS A SIDE FOR ANY MEAL.