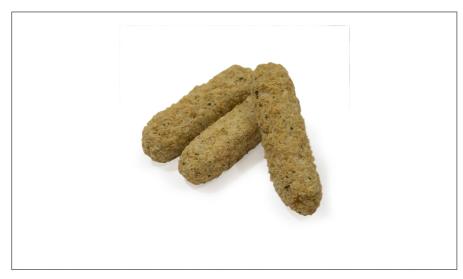

# 006990 - Appetizer Mozz Breaded Cheese Stick

MOZZARELLA CHEESE IS MADE INTO STICKS AND COATED WITH A SPECIAL FORMULATION OF BATTER AND BREADING. ONCE COOKED, THIS PRODUCT IS PERFECT AS A SIDE FOR ANY MEAL.