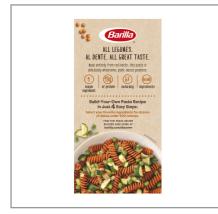

# F5E378 - Pasta Legume Chickpea Spec

Barilla Chickpea Rotini: Made with 1 simple ingredient, the only plant-based protein pasta with a taste and texture that delights everyones palates from the adventurous to even the most particular. Perfected by the Barilla Masters of Pasta, this healthy pasta is made entirely with high protein chickpeas. A nutritional powerhouse, this pasta serves up a meal that II make you feel a sego da sit tastes. Just like you would for traditional pasta, boil in water for 7-9 minutes for a perfectly at denter ortini. Mix it up with all kinds of vegetables, sauces, and fish for a new experience every night! Whether youre looking for gluten-free pasta or following a plant-based or vegan diet, experience the difference of Barilla Chickpea Pasta: Your taste buds will thank you. Rotini is a corkscrew-shaped pasta that originated in Northern Italy. The twists of the Rotini allow it to effortlessly hold more sauce, can be served in a variety of ways with your favorite Barilla Pasta sauce.

# F5E378 - Pasta Legume Chickpea Spec

Barilla Chickpea Rotini: Made with 1 simple ingredient, the only plant-based protein pasta with a taste and texture that delights everyones palates from the adventurous to even the most particular. Perfected by the Barilla Masters of Pasta, this healthy pasta is made entirely with high protein chickpeas. A nutritional powerhouse, this pasta serves up a meal thatll make you feel as good as it tastes. Just like you would for traditional pasta, boil in water for 7-9 minutes for a perfectly al dente rotini. Mix it up with all kinds of vegetables, sauces, and fish for a new experience every night! Whether youre looking for gluten-free pasta or following a plant-based or vegan diet, experience the difference of Barilla Chickpea Pastas. Your taste buds will thank you. Rotini is a corkscrew-shaped pasta that originated in Northern Italy. The twists of the Rotini allow it to effortlessly hold more sauce, can be served in a variety of ways with your favorite Barilla Pasta sauce.