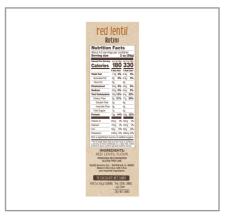

# **Nutrition Facts**

Servings per Container 4.5 Serving size 2oz(56g)

Amount per serving alorios

100

| Calories                | 190        |
|-------------------------|------------|
| % Da                    | ily Value* |
| Total Fat 3.5g          | 4%         |
| Saturated Fat 0.5g      | 3%         |
| Trans Fat 0g            |            |
| Cholesterol 0mg         | 0%         |
| Sodium Omg              | 0%         |
| Total Carbohydrate 34g  | 12%        |
| Dietary Fiber 8g        | 29%        |
| Total Sugars 2g         |            |
| Includes 2g Added Sugar | 4%         |
| Protein 11g             | _          |
| Vitamin D 0mcg          | 0%         |
| Calcium 29mg            | 2%         |
| Iron 3mg                | 17%        |
| Potassium 622mg         | 13%        |
|                         |            |

\* The % Daily Value (DV) tells you how much a nutrient in a serving of food contributes to a daily diet. 2,000 calories

a day is used for general nutrition advice.

# Nutrition Analysis - By Serving

| Calories               | 190 | Total Fat           | 3.5g | Sodium         | 0mg   |
|------------------------|-----|---------------------|------|----------------|-------|
| Protein                | 11  | Trans Fats          | 0g   | Calcium        | 29mg  |
| Total Carbohydrates··· | 34g | Saturated Fat       | 0.5g | Iron           | 3mg   |
| Sugars                 | 2g  | Added Sugars        | 2g   | Potassium      | 622mg |
| Dietary Fiber          | 8g  | Polyunsaturated Fat |      | Zinc           |       |
| Lactose                |     | Monounsaturated Fat |      | Phosphorus     |       |
| Sucrose                |     | Cholesterol         | 0mg  |                |       |
| Vitamin A(IU)•         | 0   | Vitamin D           | 0mcg | Thiamin        |       |
| Vitamin A(RE)          |     | Vitamin E           |      | Niacin         |       |
| Vitamin C              | 0mg | Folate              |      | Riboflavin     |       |
| Magnesium              |     | Vitamin B-6         |      | Vitamin B-1 2• |       |
| Monosodium             |     | Sulphites           |      | Nitrates       |       |