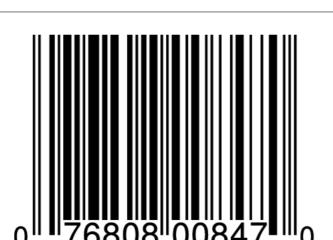

| MFG #      | SPC #  | GTIN           | Pack | Pack Desc. |
|------------|--------|----------------|------|------------|
| 1000016089 | F5E378 | 10076808008484 |      | cs         |

| Gross Weight | Net Weight | Catch Weight | Country of Origin | Kosher | Child Nutrition |
|--------------|------------|--------------|-------------------|--------|-----------------|
| 6.5lb        | 5.5lb      | No           | USA               | Yes    | No              |