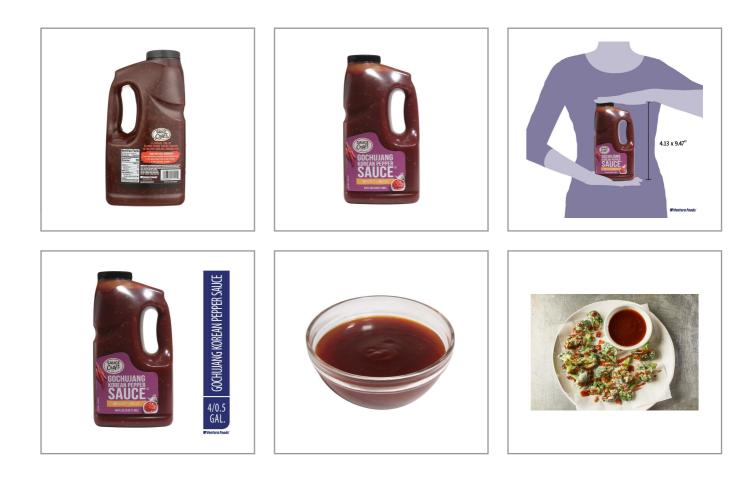

#### Serving Suggestions

Marinate thinly sliced rib-eye for the ultimate Korean-style cheesesteaks or as a glaze on grilled meats and vegetables. Try it as a dip for chicken wings and tenders.