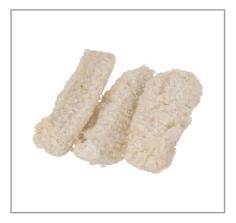

# 007199 - Appetizer Zucchini Stick Brd

Fresh-picked zucchini sliced in-house and coated in a flavorful breading. Vibrant green skin and small seeds in the zucchini indicate fresh, young zucchini which have a lower moisture content. Only premium vegetables used with stringent guidelines to ensure that vegetables are fresh and consistent in size. Crisp bite and good flavor.