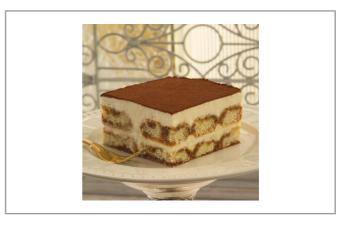

#### 007334 - Cake Tiramisu Dusted Unsliced Tff 2

### 007334 - Cake Tiramisu Dusted Unsliced Tff 2

Defrost a single portion or the whole product for an instantly delicious, homemade looking dessert. Product can be also be refrozen.