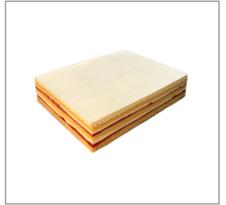

# 007339 - Cake Supersize Strawberry Shortcak

Made from scratch shortcake is layered between fresh whipped cream and strawberry preserves. Our decadent desserts are created using chef inspired recipes that incorporate real and simple ingredients like premium chocolates, real whipped cream and real fruit. Our items are Certified Kosher and contain no artificial colors, no artificial flavors, and no high fructose corn syrup