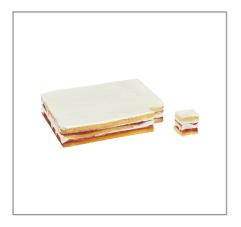

# 007339 - Cake Supersize Strawberry Shortcak

Made from scratch shortcake is layered between fresh whipped cream and strawberry preserves. Our decadent desserts are created using chef inspired recipes that incorporate real and simple ingredients like premium chocolates, real whipped cream and real fruit. Our items are Certified Kosher and contain no artificial colors, no artificial flavors, and no high fructose corn syrup