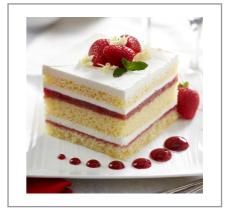

# 007339 - Cake Supersize Strawberry Shortcak

Made from scratch shortcake is layered between fresh whipped cream and strawberry preserves. Our decadent desserts are created using chef inspired recipes that incorporate real and simple ingredients like premium chocolates, real whipped cream and real fruit. Our items are Certified Kosher and contain no artificial colors, no artificial flavors, and no high fructose corn syrup