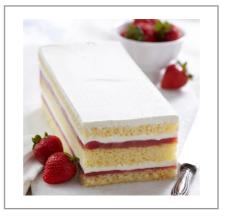

# 007339 - Cake Supersize Strawberry Shortcak

Made from scratch shortcake is layered between fresh whipped cream and strawberry preserves. Our decadent desserts are created using chef inspired recipes that incorporate real and simple ingredients like premium chocolates, real whipped cream and real fruit. Our items are Certified Kosher and contain no artificial colors, no artificial flavors, and no high fructose corn syrup