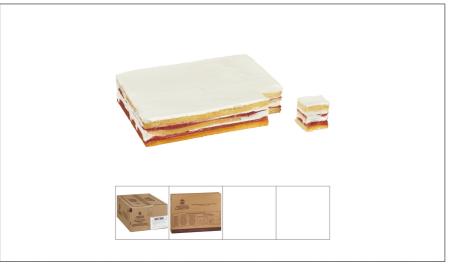

# 007339 - Cake Supersize Strawberry Shortcak

Made from scratch shortcake is layered between fresh whipped cream and strawberry preserves. Our decadent desserts are created using chef inspired recipes that incorporate real and simple ingredients like premium chocolates, real whipped cream and real fruit. Our items are Certified Kosher and contain no artificial colors, no artificial flavors, and no high fructose corn syrup