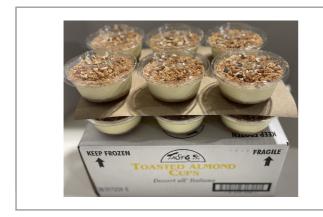

| MFG #      | SPC #  | GTIN           | Pack | Pack Desc.   |
|------------|--------|----------------|------|--------------|
| 2553762988 | 007498 | 00205576298824 | 12   | 12 / 12 / cs |

| Gross Weight | Net Weight | Catch Weight | Country of Origin | Kosher | Child Nutrition |
|--------------|------------|--------------|-------------------|--------|-----------------|
| 4.5lb        | 3lb        | No           | USA               |        | No              |

| Shipping Information |        |        |         |       |            |                      |  |  |
|----------------------|--------|--------|---------|-------|------------|----------------------|--|--|
| Length               | Width  | Height | Volume  | TIxHI | Shelf Life | Storage Temp From/To |  |  |
| 9.5in                | 12.5in | 5.5in  | 0.38INQ | 15x12 | 365DAYS    | 0°F / 40°F           |  |  |