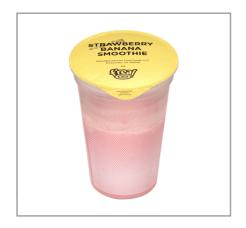

ars                 | 67g | Added Sugars        | 49g  | Potassium      | 220mg |
| Dietary Fiber          | 0g  | Polyunsaturated Fat |      | Zinc           |       |
| Lactose                |     | Monounsaturated Fat |      | Phosphorus     |       |
| Sucrose                |     | Cholesterol         | 0mg  |                |       |
| Vitamin A(IU)•         |     | Vitamin D           | 0mcg | Thiamin        |       |
| Vitamin A(RE)          |     | Vitamin E           |      | Niacin         |       |
| Vitamin C              |     | Folate              |      | Riboflavin     |       |
| Magnesium              |     | Vitamin B-6         |      | Vitamin B-1 2• |       |
| Monosodium             |     | Sulphites           |      | Nitrates       |       |

# Additional Images