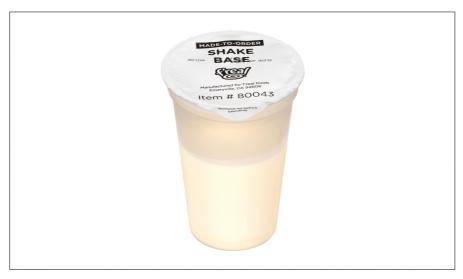

#### F'REAL

# 007515 - Blend & Serve Mango Smoothie







#### \* Benefits

### Ingredients

WATER, SKIM MILK, SUGAR, MANGO PUREE CONCENTRATE, PINEAPPLE JUICE CONCENTRATE, FRUCTOSE, DEXTROSE, CITRIC ACID, NATURAL FLAVORS, PUMPKIN JUICE (COLOR), ANNATTO (COLOR), GUAR GUM. ALLERGEN INFORMATION: CONTAINS MILK. MAY CONTAIN TRACES OF PEANUTS, TREE NUTS, SOY, WHEAT, OR EGGS FROM MANUEACTURING AND BLENDING. MANUFACTURING AND BLENDING. DERIVED FROM BIOENGINEERING

Allergens

#### **Contains:**



(🕸) wheat

#### **May Contain:**







# **Nutrition Facts**

# Servings per Container

Serving size 16floz(474mL)asprepared (325.2g)

#### Amount per serving Calories

220

1

| Calones                  | 200         |
|--------------------------|-------------|
| % Г                      | aily Value* |
| Total Fat 0g             | 0%          |
| Saturated