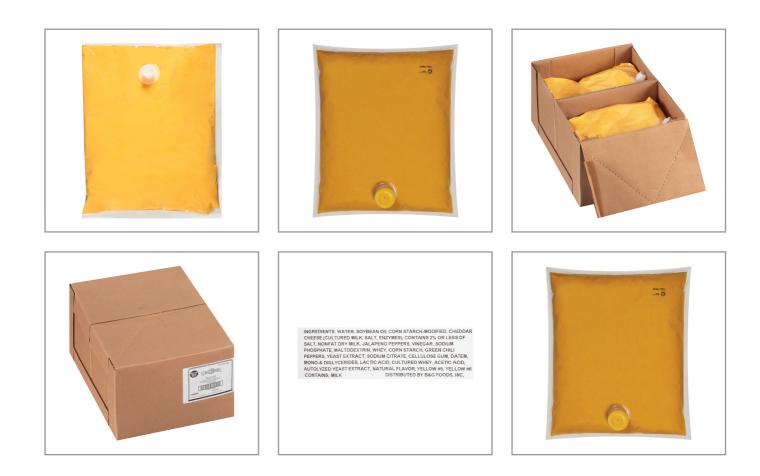

### ORTEGA 007527 - Sauce Nacho Cheese Pouch 706068

|                                                                                                                                                                                                                                                                  | Nutrition FactsServings per ContainerServing size1/4cup (62g)                         |                                                                                                                                                                                         |           |
|------------------------------------------------------------------------------------------------------------------------------------------------------------------------------------------------------------------------------------------------------------------|---------------------------------------------------------------------------------------|-----------------------------------------------------------------------------------------------------------------------------------------------------------------------------------------|-----------|
|                                                                                                                                                                                                                                                                  | 32                                                                                    | Amount per serving<br>Calories                                                                                                                                                          | 70        |
|                                                                                                                                                                                                                                                                  |                                                                                       | % Dai                                                                                                                                                                                   | ly Value* |
|                                                                                                                                                                                                                                                                  |                                                                                       | Total Fat 5g                                                                                                                                                                            | 8%        |
|                                                                                                                                                                                                                                                                  |                                                                                       | Saturated Fat 1g                                                                                                                                                                        | 5%        |
|                                                                                                                                                                                                                                                                  |                                                                                       | <i>Trans</i> Fat 0g                                                                                                                                                                     |           |
|                                                                                                                                                                                                                                                                  |                                                                                       | Cholesterol 5mg                                                                                                                                                                         | 1%        |
| <b>★</b> Benefits                                                                                                                                                                                                                                                |                                                                                       | Sodium 530mg                                                                                                                                                                            | 23%       |
|                                                                                                                                                                                                                                                                  |                                                                                       | Total Carbohydrate 5g                                                                                                                                                                   | 1%        |
| The nacho cheese sauce has a rich, cream<br>Aseptically packed in pouch with fitment f                                                                                                                                                                           | y cheese sauce with a zesty mexican flavor<br>or use in conjunction with a pump style | Dietary Fiber 0g                                                                                                                                                                        | 0%        |
| dispenser.<br>Nacho cheese sauce pouch.                                                                                                                                                                                                                          |                                                                                       | Total Sugars 1g                                                                                                                                                                         |           |
| Nacho cheese sudee poden.                                                                                                                                                                                                                                        |                                                                                       | Includes Added Sugar                                                                                                                                                                    | %         |
| Ingredients                                                                                                                                                                                                                                                      | Allergens                                                                             | Protein 1g                                                                                                                                                                              |           |
|                                                                                                                                                                                                                                                                  |                                                                                       |                                                                                                                                                                                         | 0(        |
| WATER, SOYBEAN OIL, CORN STARCH-                                                                                                                                                                                                                                 | Contains:                                                                             | Vitamin D                                                                                                                                                                               | %         |
| MODIFIED, CHEDDAR CHEESE (CULTURED<br>MILK, SALT, ENZYMES), CONTAINS 2% OR                                                                                                                                                                                       | (A) milk                                                                              |                                                                                                                                                                                         | 0%        |
| LESS OF SALT, NONFAT DRY MILK,<br>JALAPENO PEPPERS, VINEGAR, SODIUM                                                                                                                                                                                              | Free From:                                                                            | Iron                                                                                                                                                                                    | 0%        |
| PHOSPHATE, MALTODEXTRIN, WHEY, CORN<br>STARCH, GREEN CHILI PEPPERS, YEAST<br>EXTRACT, SODIUM CITRATE, CELLULOSE<br>GUM, DATEM, MONO- & DIGLYCERIDES,<br>LACTIC ACID, CULTURED WHEY, ACETIC<br>ACID, AUTOLYZED YEAST EXTACT, NATURAL<br>FLAVOR, YELLOW #5, YELLOW | soy (1) tree nuts (2) wheat                                                           | <ul> <li>Potassium</li> <li>* The % Daily Value (DV) tells you how much<br/>a serving of food contributes to a daily diet. 2<br/>a day is used for general nutrition advice.</li> </ul> |           |

### Serving Suggestions

Ortega nacho cheese sauce is a rich creamy cheese sauce with a zesty Mexican flavor and is aseptically packed in a pouch with a fitment for us in conjunction with a pump style dispenser.

## ORTEGA 007527 - Sauce Nacho Cheese Pouch 706068

The nacho cheese sauce has a rich, creamy cheese sauce with a zesty mexican flavor, and is aseptically packed in pouch with fitment for use in conjunction with a pump style dispenser.