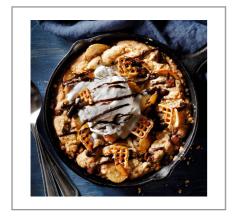

### 007549 - Chips Potato Skincredibles Fzn Skin

Thin, crisp, and skin-on, these chips have great flavor; Variable cook timecan be finished fried to desired texture; Serve hot or cold; Extra long hold timecan be prepared before rush periods; Reduces messy kitchen prep from fresh

### Serving Suggestions

Ideal appetizer with their versatility and irresistible appeal Add seasoning to create a signature flavor Create your own dipping sauce Serve these chips hot or cold Sea Salt, Vinegar Chips White Chicken Chili Nachos