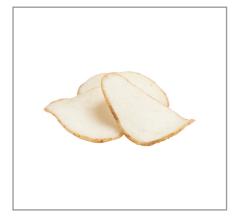

### 007549 - Chips Potato Skincredibles Fzn Skin

Thin, crisp, and skin-on, these chips have great flavor; Variable cook timecan be finished fried to desired texture; Serve hot or cold; Extra long hold timecan be prepared before rush periods; Reduces messy kitchen prep from fresh

### Serving Suggestions

Ideal appetizer with their versatility and irresistible appeal Add seasoning to create a signature flavor Create your own dipping sauce Serve these chips hot or cold Sea Salt, Vinegar Chips White Chicken Chili Nachos