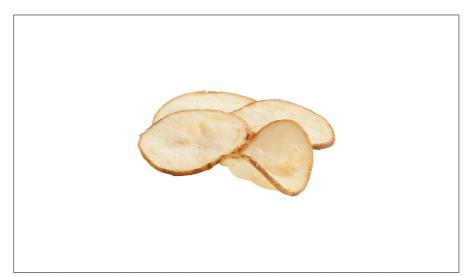

### 007549 - Chips Potato Skincredibles Fzn Skin

Thin, crisp, and skin-on, these chips have great flavor; Variable cook timecan be finished fried to desired texture; Serve hot or cold; Extra long hold timecan be prepared before rush periods; Reduces messy kitchen prep from fresh

### Serving Suggestions

Ideal appetizer with their versatility and irresistible appeal Add seasoning to create a signature flavor Create your own dipping sauce Serve these chips hot or cold Sea Salt, Vinegar Chips White Chicken Chili Nachos