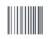

### Nutrition Analysis - By Measure

|                      |       | _                   |       |                |      |
|----------------------|-------|---------------------|-------|----------------|------|
| Calories             | 70    | Total Fat           | 4.5g  | Sodium         | 65mg |
| Protein              | 6     | Trans Fats          | Og    | Calcium        | 26mg |
| Total Carbohydrates… | Og    | Saturated Fat       | 1.5g  | Iron           | 1mg  |
| Sugars               | Og    | Added Sugars        | Og    | Potassium      | 63mg |
| Dietary Fiber        | Og    | Polyunsaturated Fat | 1g    | Zinc           | 0.59 |
| Lactose              |       | Monounsaturated Fat | 1.5g  | Phosphorus     |      |
| Sucrose              |       | Cholesterol         | 170mg |                |      |
| Vitamin A(IU)•       | 73.38 | Vitamin D           | 1mcg  | Thiamin        |      |
| Vitamin A(RE)        |       | Vitamin E           |       | Niacin         |      |
| Vitamin C            |       | Folate              |       | Riboflavin     |      |
| Magnesium            |       | Vitamin B-6         |       | Vitamin B-1 2• |      |
| Monosodium           |       | Sulphites           |       | Nitrates       |      |