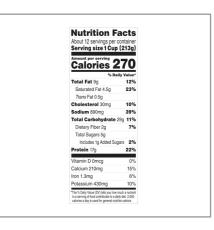

## **Nutrition Facts**

#### Servings per Container Serving size

# Amount per serving Calories

|                      | % Daily Value* |
|----------------------|----------------|
| Total Fat            | %              |
| Saturated Fat        | %              |
| <i>Trans</i> Fat     |                |
| Cholesterol          | %              |
| Sodium               | %              |
| Total Carbohydrate   | %              |
| Dietary Fiber        | %              |
| Total Sugars         |                |
| Includes Added Sugar | %              |
| Protein              | _              |
| Vitamin D            | %              |
| Calcium              | %              |
| Iron                 | %              |
| Potassium            | %              |

<sup>\*</sup> The % Daily Value (DV) tells you how much a nutrient in a serving of food contributes to a daily diet. 2,000 calories a day is used for general nutrition advice.