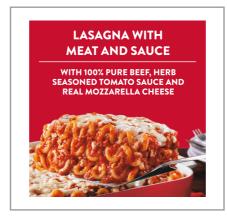

### 007593 - Pasta Lasagna Meat Pary Size 2 X

Stouffer's Party Size Lasagna with Meat & Sauce Frozen Meal offers an easy solution for lunch or dinner. This Party Size frozen meal includes freshly made pasta with 100% pure beef, herb seasoned tomato sauce, and real mozzarella cheese. This classic family meal is sure to satisfy every taste bud. This frozen dinner offers 17 grams of protein per serving and is made with no preservatives. Stouffer's Party Size meals are easy to prepare, making this frozen entree a great choice when you're looking to entertain without the hassle. Keep Stouffer's lasagna frozen meals in the freezer until you're ready to enjoy.

#### \* Benefits

2x the meat\* \*required by the lasagna with meat sauce standard

| Ingredients | Allergens |
|-------------|-----------|
|             |           |