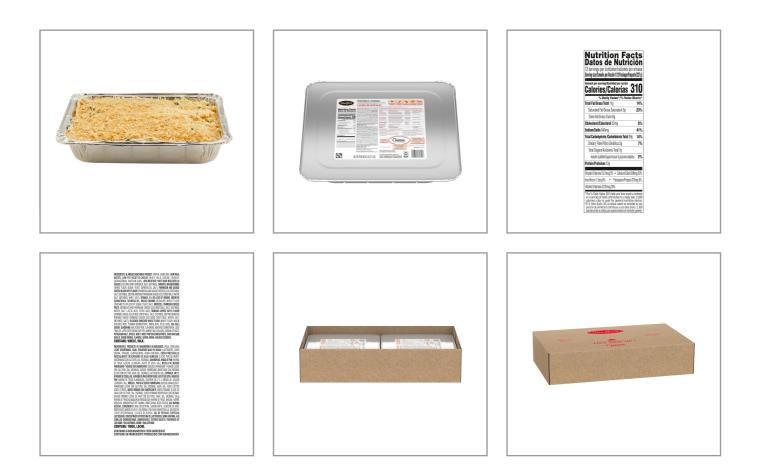

### stouffer's 007594 - Pasta Lasagna Vegetable

Stouffer's Vegetable Lasagna consists of freshly made lasagna noodle layered with a cheesy blend of low fat ricotta, part-skim Mozzarella, Parmesan, Asiago and Romano cheeses with shoestring carrots, spinach, onions and broccoli. Seasoned with sea salt and a hint of garlic and topped with golden breadcrumbs. No preservatives. Made with real cheese. Made with sea salt. Excellent source of calcium. Holds well on a buffet or steam table. Suits the need for a vegetarian style entre. This product pairs well with a side salad of spring greens.

### stouffer's 007594 - **Pasta Lasagna Vegetable**

Stouffer's Vegetable Lasagna consists of freshly made lasagna noodle layered with a cheesy blend of low fat ricotta, part-skim Mozzarella, Parmesan, Asiago and Romano cheeses with shoestring carrots, spinach, onions and broccoli. Seasoned with sea salt and a hint of garlic and topped with golden breadcrumbs. No preservatives. Made with real cheese. Made with sea salt. Excellent source of calcium. Holds well on a buffet or steam table. Suits the need for a vegetarian style entre. This product pairs well with a side salad of spring greens.