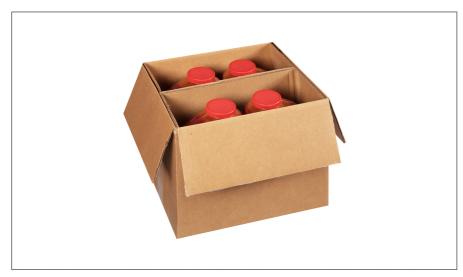

# 007598 - Sauce Hot Red Rooster Louisiana Sty

The perfect everyday hot sauce that will complement any meal. Made from aged hot peppers and vinegar, this sauce is anything but basic!