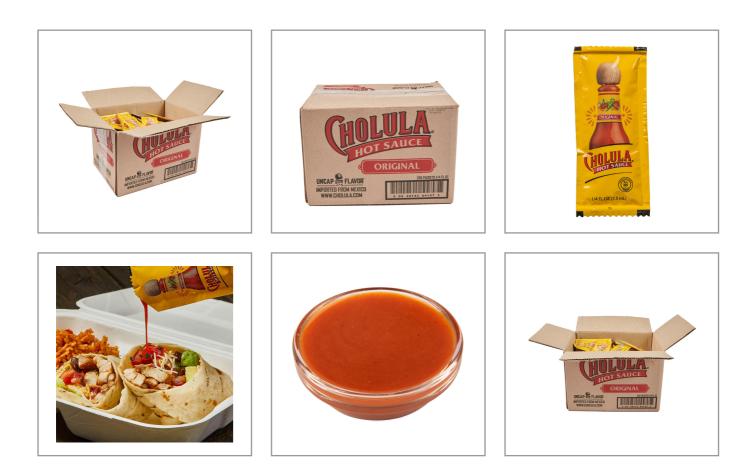

## Serving Suggestions

Cholula Original Hot Sauce Portion Packs are the perfect single-serve, single-use packets that deliver the hot sauce thats most preferred for its unforgettable flavor to patrons on-the-go. Use for: A complementary togo condiment in delivery or take-out orders for tacos, burgers, pizza, fried chicken, chicken wings, rice bowls, burritos, enchiladas, salsa, guacamole, soups, French fries, pasta, wraps, breakfast sandwiches, chicken sandwiches, and so much more filling tabletop condiment caddies Eilling dispensers at the self-serve condiment station

# Prep & Cooking Suggestions

No preparation necessary. Cholula Original Hot Sauce Portion Packs are ready to use to give inhouse and to-go orders distinctive flavor and just the right amount of fiery heat. Every singleserve packet allows your patrons the ability to customize their order with a tangy hot sauce thats proudly made in Mexico.

### CHOLULA 007626 - Sauce Hot Cholula Portion Packets

Cholula Original Hot Sauce Portion Packs allow you take advantage of the growth in take-out, delivery and catering Cholula Original Hot Sauce Portion Packs give your patrons a safe and convenient condiment on-the-go that allow them to customize their foods with the spicy taste they desire Cholulas distinctive flavor comes from carefully selected piquin and arbot peppers which deliver just the right amount of heat, and a signature blend of regional spices Cholula Original Hot Sauce is an authentic Mexican hot sauce with medium heat Cholula is made in Jalisco. Mexico, from a century-old recipe and was introduced into the U.S. in 1989 Show your patrons your commitment to serving the very best, down to the premium condiments you offer