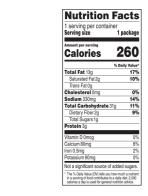

# **Nutrition Facts**

Servings per Container Serving sizePerserving (1.75oz)

### Amount per serving Calories

260

| Calorics                      | 200            |
|-------------------------------|----------------|
|                               | % Daily Value* |
| Total Fat 13g                 | 17%            |
| Saturated Fat 2g              | 10%            |
| Trans Fat 0g                  |                |
| Cholesterol 0mg               | 0%             |
| Sodium 330mg                  | 14%            |
| <b>Total Carbohydrate 31g</b> | 11%            |
| Dietary Fiber 2g              | 7%             |
| Total Sugars 1g               |                |
| Includes Added Sugar          | - %            |
| Protein 3g                    |                |
| Vitamin D 0mcg                | 0%             |
| Calcium 80mg                  | 6%             |
| Iron 0.5mg                    | 3%             |
| Potassium 90mg                | 2%             |

\* The % Daily Value (DV) tells you how much a nutrient in a serving of food contributes to a daily diet. 2,000 calories a day is used for general nutrition advice.

64