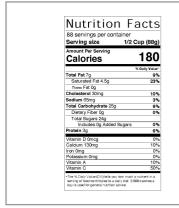

# **Nutrition Facts**

Servings per Container 38 .5cup (88g) Serving size

# Amount per serving **Calories**

180

| <b>-</b>                 | 100       |
|--------------------------|-----------|
| % Dai                    | ly Value* |
| Total Fat 7g             | 9%        |
| Saturated Fat 4.5g       | 23%       |
| Trans Fat 0g             |           |
| Cholesterol 30mg         | 10%       |
| Sodium 65mg              | 3%        |
| Total Carbohydrate 25g   | 9%        |
| Dietary Fiber 0g         | 0%        |
| Total Sugars 24g         |           |
| Includes 20g Added Sugar | 40%       |
| Protein 3g               |           |
| _                        |           |
| Vitamin D 0mcg           | 0%        |
| Calcium 98mg             | 8%        |
| Iron 1 mg                | 6%        |
| Potassium 12mg           | 0%        |

\* The % Daily Value (DV) tells you how much a nutrient in a serving of food contributes to a daily diet. 2,000 calories a day is used for general nutrition advice.