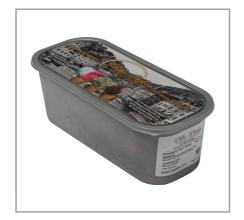

# 007629 - Gelato Wild Strawberry Swirl

# 007629 - Gelato Wild Strawberry Swirl

Our version of this classic gelato is made with sweet, sun ripened, California grown strawberries swirled with a vibrant ribbon of Fragolissima Arabeschi, strawberries enveloped in a sweet aromatic sauce.