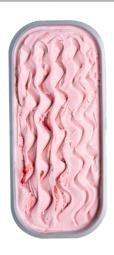

# 007629 - Gelato Wild Strawberry Swirl

Our version of this classic gelato is made with sweet, sun ripened, California grown strawberries swirled with a vibrant ribbon of Fragolissima Arabeschi, strawberries enveloped in a sweet aromatic sauce.