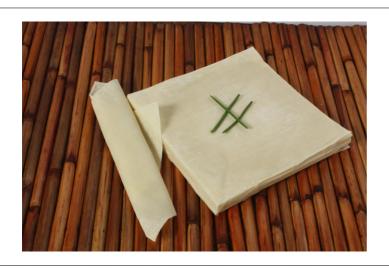

# 007647 - Wrap Egg Roll 6.5"X6.5" 53900

Frozen and uncooked  $6.5\,\mathrm{x}$   $6.5\,\mathrm{inch}$  egg roll wrappers are made from enriched wheat flower and ready to be filled with your favorite filling. There are approximately 19-21 wrappers per pound, and they are expertly made to be pliable and versatile for creating your favorite signature dishes.

## Serving Suggestions

Great for making your own egg rolls with a signature filling. Cut into triangles for Asian nachos.