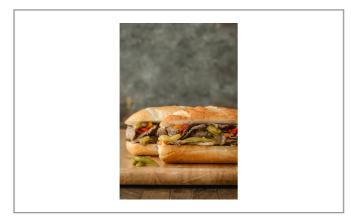

#### Serving Suggestions

Add our giardiniera to your Italian Beef Sandwich. Reinvent your pizza with this tangy topping.