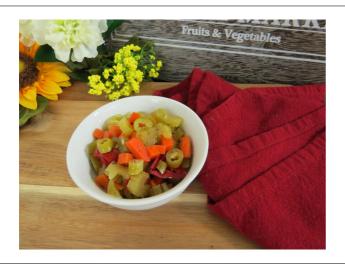

#### 007656 - Giardiniera Italian Beef 56770

From field to plate, were all about freshness. The Chicago Pickle Company (Chipico) has been making peppers since 1925. We start with only the finest, crispest vine-ripe peppers. We blend serrano peppers, carrots, celery, red bell peppers, and olives, steep them in a brine, and pack it all in with olive oil. Then, we ship them on their way assuring peak flavor and maximum crunch

#### Serving Suggestions

Add our giardiniera to your Italian Beef Sandwich. Reinvent your pizza with this tangy topping.