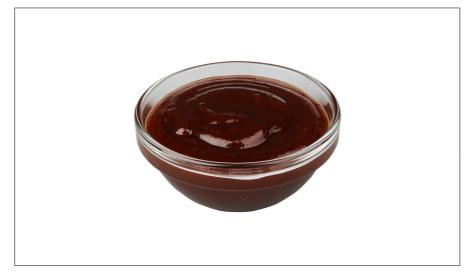

#### Serving Suggestions

Not just for salads anymore, Ken's dressings and sauces can also be used for sandwich and hamburger spreads or as dipping sauces for fried appetizers, buffalo wings and chicken tenders. Use your own dressings and sauces to spice up a pasta salad or as a flavorful sauce for an entree. Can also be used for marinades.