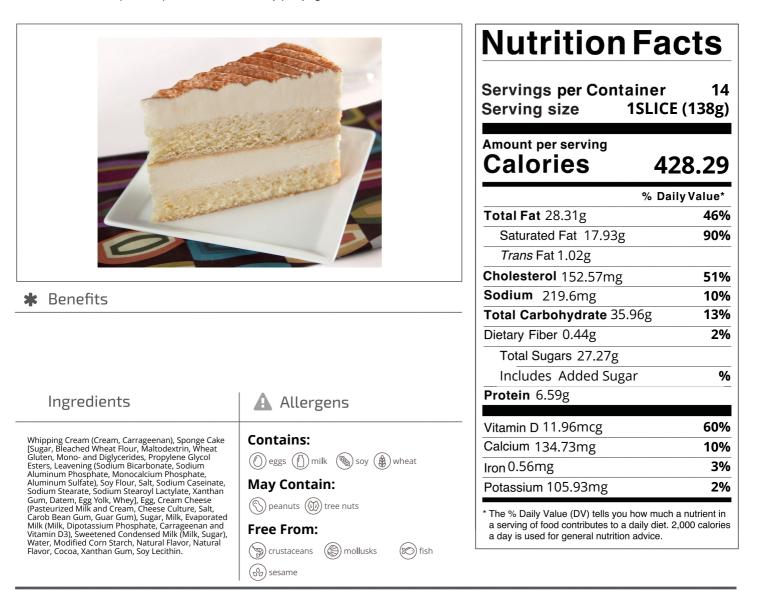

### ELI'S CHEESECAK 007697 - Cheesecake Tres Leches 9"

Tender genoise soaked in the traditional three milks, layered with rich creamy mousse and topped with a dusting of cocoa created the perfect sweetness and density for our take on the classic Latin American favorite We still take our time to slow bake our cheesecakes in small batches, and allow our highest quality all-natural ingredients to develop to their optimum flavors. We use only quality ingredients like cultured cream cheese and cultured sour cream

## ELI'S CHEESECAK 007697 - Cheesecake Tres Leches 9"

Tender genoise soaked in the traditional three milks, layered with rich creamy mousse and topped with a dusting of cocoa created the perfect sweetness and density for our take on the classic Latin American favorite. We still take our time to slow bake our cheesecakes in small batches, and allow our highest quality all-natural ingredients to develop to their optimum flavors. We use only quality ingredients like cultured cream cheese and cultured sour cream

#### Nutrition Analysis - By Measure

| Calories             | 428.29 | Total Fat           | 28.31g   | Sodium         | 219.6mg  |
|----------------------|--------|---------------------|----------|----------------|----------|
| Protein              | 6.59   | Trans Fats          | 1.02g    | Calcium        | 134.73mg |
| Total Carbohydrates… | 35.96g | Saturated Fat       | 17.93g   | Iron           | 0.56mg   |
| Sugars               | 27.27g | Added Sugars        |          | Potassium      | 105.93mg |
| Dietary Fiber        | 0.44g  | Polyunsaturated Fat | 1.15g    | Zinc           | 0.38     |
| Lactose              |        | Monounsaturated Fat | 8.06g    | Phosphorus     |          |
| Sucrose              |        | Cholesterol         | 152.57mg |                |          |
| Vitamin A(IU)•       | 947.9  | Vitamin D           | 11.96mcg | Thiamin        |          |
| Vitamin A(RE)        |        | Vitamin E           |          | Niacin         |          |
| Vitamin C            | 0.58mg | Folate              | 1.23mg   | Riboflavin     | 0.15mg   |
| Magnesium            |        | Vitamin B-6         |          | Vitamin B-1 2• |          |
| Monosodium           |        | Sulphites           |          | Nitrates       |          |