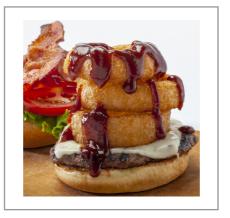

#### Serving Suggestions

Not just for salads anymore, Ken's dressings and sauces can also be used for sandwich and hamburger spreads or as dipping sauces for fried appetizers, buffalo wings and chicken tenders. Use your own dressings and sauces to spice up a pasta salad or as a flavorful sauce for an entree. Can also be used for marinades.