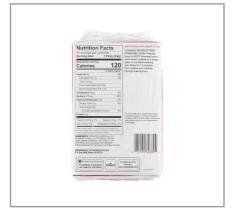

# **Nutrition Facts**

Servings per Container 120 1Patty(64g) Serving size

# Amount per serving

**Calories** 120

| Outorioo                | 120         |
|-------------------------|-------------|
| % Da                    | aily Value* |
| Total Fat 6g            | 8%          |
| Saturated Fat 1g        | 5%          |
| Trans Fat 0g            |             |
| Cholesterol 0mg         | 0%          |
| Sodium 270mg            | 12%         |
| Total Carbohydrate 15g  | 5%          |
| Dietary Fiber 1g        | 4%          |
| Total Sugars 0g         |             |
| Includes 0g Added Sugar | 0%          |
| Protein 1g              |             |
| Vitamin D 0mcg          | 0%          |
| Calcium 0mg             | 0%          |
| Iron 0.4mg              | 2%          |
| Potassium 215mg         | 5%          |

<sup>\*</sup> The % Daily Value (DV) tells you how much a nutrient in a serving of food contributes to a daily diet. 2,000 calories a day is used for general nutrition advice.