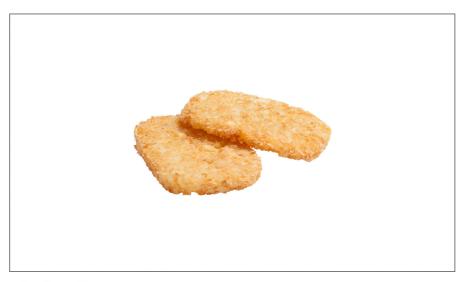

### 007709 - Potato Hashbrown Patty Fried

## 007709 - Potato Hashbrown Patty Fried

Rich potato flavor that customers love; Carton is pre-printed and retail ready; Easy portion control; Holds well on food bar or in deli cases