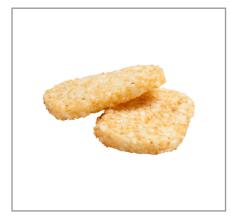

### 007709 - Potato Hashbrown Patty Fried

# Serving Suggestions

One-hundred and one serving ideas with this product. Serve as a side, top them with cheese, cheese and chili, or a slice of pepperoni and tomato sauce--let your creative side run wild.