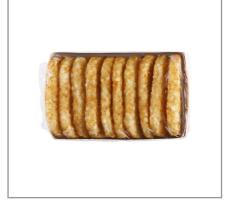

### 007709 - Potato Hashbrown Patty Fried

## 007709 - Potato Hashbrown Patty Fried

Rich potato flavor that customers love; Carton is pre-printed and retail ready; Easy portion control; Holds well on food bar or in deli cases