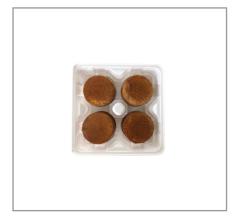

### Serving Suggestions

Cake is best served warm

### Prep & Cooking Suggestions

Cake should be warmed from frozen state. Remove cake from tray pushing upwards out of the carrier tray while still frozen. Place frozen Individual Brown Butter Cake on serving plate and microwave or gently heat for 30 seconds. Cake is best served warm