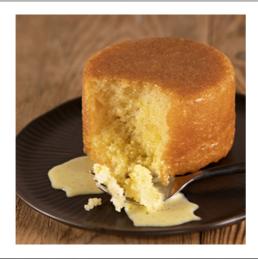

### 007763 - Cake Brown Butter Manifesto

- Individual portion, no waste - Easy to prepare - No high fructose corn syrup. - No artificial colors/flavorings. -rBST-Free Dairy - 100% Pure cane sugar. -Versatile for all menu types.

### Serving Suggestions

Cake is best served warm

### Prep & Cooking Suggestions

Cake should be warmed from frozen state. Remove cake from tray pushing upwards out of the carrier tray while still frozen. Place frozen Individual Brown Butter Cake on serving plate and microwave or gently heat for 30 seconds. Cake is best served warm