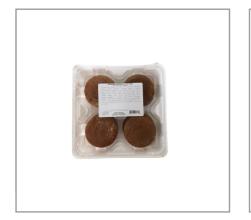

### 007763 - Cake Brown Butter Manifesto

- Individual portion, no waste - Easy to prepare - No high fructose corn syrup. - No artificial colors/flavorings. -rBST-Free Dairy - 100% Pure cane sugar. -Versatile for all menu types.

### Serving Suggestions

Cake is best served warm

### Prep & Cooking Suggestions

Cake should be warmed from frozen state. Remove cake from tray pushing upwards out of the carrier tray while still frozen. Place frozen Individual Brown Butter Cake on serving plate and microwave or gently heat for 30 seconds. Cake is best served warm