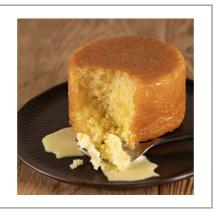

### 007763 - Cake Brown Butter Manifesto

- Individual portion, no waste - Easy to prepare - No high fructose corn syrup. - No artificial colors/flavorings. -rBST-Free Dairy - 100% Pure cane sugar. -Versatile for all menu types.

### Serving Suggestions

Cake is best served warm

### Prep & Cooking Suggestions

Cake should be warmed from frozen state. Remove cake from tray pushing upwards out of the carrier tray while still frozen. Place frozen Individual Brown Butter Cake on serving plate and microwave or gently heat for 30 seconds. Cake is best served warm