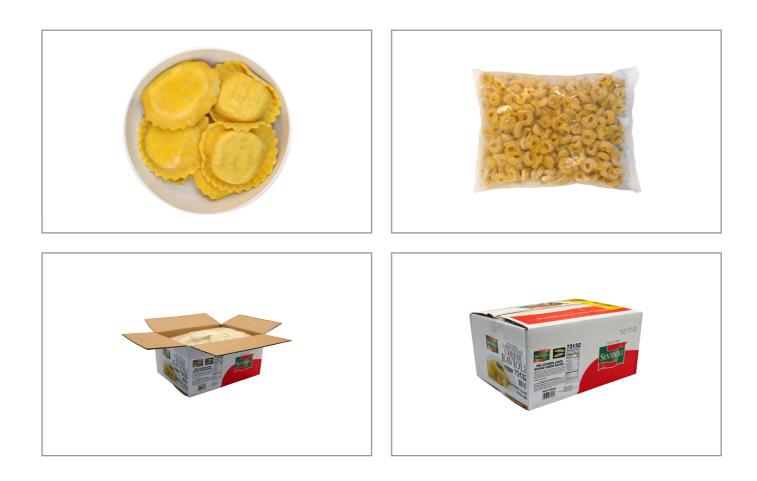

# 007945 - Ravioli Large Cheese Pasta 73132

We fill each of our large round ravioli with a blend of Ricotta and Romano cheese as well as our spices.

|                                                                                                                                                                                                                                                                                   |                                                                                                                                                                                                                                                                                                                                                                                                                                                                                                                                                                                                                                                                                                                                                                                                                                                                                                                                                                                                                                                                                                                                                                                                                                                                                                                                                                                                                                                                                                                                                                                                                                                                                                                                                                                                                                                                                    | <b>Nutrition Fa</b>                                                                                                                          | cts        |
|-----------------------------------------------------------------------------------------------------------------------------------------------------------------------------------------------------------------------------------------------------------------------------------|------------------------------------------------------------------------------------------------------------------------------------------------------------------------------------------------------------------------------------------------------------------------------------------------------------------------------------------------------------------------------------------------------------------------------------------------------------------------------------------------------------------------------------------------------------------------------------------------------------------------------------------------------------------------------------------------------------------------------------------------------------------------------------------------------------------------------------------------------------------------------------------------------------------------------------------------------------------------------------------------------------------------------------------------------------------------------------------------------------------------------------------------------------------------------------------------------------------------------------------------------------------------------------------------------------------------------------------------------------------------------------------------------------------------------------------------------------------------------------------------------------------------------------------------------------------------------------------------------------------------------------------------------------------------------------------------------------------------------------------------------------------------------------------------------------------------------------------------------------------------------------|----------------------------------------------------------------------------------------------------------------------------------------------|------------|
|                                                                                                                                                                                                                                                                                   | Servings per Container 29<br>Serving size 4pcs (152g)                                                                                                                                                                                                                                                                                                                                                                                                                                                                                                                                                                                                                                                                                                                                                                                                                                                                                                                                                                                                                                                                                                                                                                                                                                                                                                                                                                                                                                                                                                                                                                                                                                                                                                                                                                                                                              |                                                                                                                                              |            |
|                                                                                                                                                                                                                                                                                   |                                                                                                                                                                                                                                                                                                                                                                                                                                                                                                                                                                                                                                                                                                                                                                                                                                                                                                                                                                                                                                                                                                                                                                                                                                                                                                                                                                                                                                                                                                                                                                                                                                                                                                                                                                                                                                                                                    | Amount per serving<br>Calories                                                                                                               | 300        |
| Correct Co                                                                                                                                                                                                                                                                        | and the second sec | % Da                                                                                                                                         | ily Value* |
|                                                                                                                                                                                                                                                                                   |                                                                                                                                                                                                                                                                                                                                                                                                                                                                                                                                                                                                                                                                                                                                                                                                                                                                                                                                                                                                                                                                                                                                                                                                                                                                                                                                                                                                                                                                                                                                                                                                                                                                                                                                                                                                                                                                                    | Total Fat 12g                                                                                                                                | 15%        |
|                                                                                                                                                                                                                                                                                   |                                                                                                                                                                                                                                                                                                                                                                                                                                                                                                                                                                                                                                                                                                                                                                                                                                                                                                                                                                                                                                                                                                                                                                                                                                                                                                                                                                                                                                                                                                                                                                                                                                                                                                                                                                                                                                                                                    | Saturated Fat 7g                                                                                                                             | 35%        |
|                                                                                                                                                                                                                                                                                   | Trans Fat 0g                                                                                                                                                                                                                                                                                                                                                                                                                                                                                                                                                                                                                                                                                                                                                                                                                                                                                                                                                                                                                                                                                                                                                                                                                                                                                                                                                                                                                                                                                                                                                                                                                                                                                                                                                                                                                                                                       |                                                                                                                                              |            |
|                                                                                                                                                                                                                                                                                   |                                                                                                                                                                                                                                                                                                                                                                                                                                                                                                                                                                                                                                                                                                                                                                                                                                                                                                                                                                                                                                                                                                                                                                                                                                                                                                                                                                                                                                                                                                                                                                                                                                                                                                                                                                                                                                                                                    | Cholesterol 65mg                                                                                                                             | 22%        |
| * Benefits                                                                                                                                                                                                                                                                        |                                                                                                                                                                                                                                                                                                                                                                                                                                                                                                                                                                                                                                                                                                                                                                                                                                                                                                                                                                                                                                                                                                                                                                                                                                                                                                                                                                                                                                                                                                                                                                                                                                                                                                                                                                                                                                                                                    | Sodium 540mg                                                                                                                                 | 23%        |
| Benefits                                                                                                                                                                                                                                                                          |                                                                                                                                                                                                                                                                                                                                                                                                                                                                                                                                                                                                                                                                                                                                                                                                                                                                                                                                                                                                                                                                                                                                                                                                                                                                                                                                                                                                                                                                                                                                                                                                                                                                                                                                                                                                                                                                                    | - Total Carbohydrate 34g                                                                                                                     | 12%        |
| Our authentic pasta dough is made with whole fresh eggs and semolina flour.<br>The texture of our pasta is in the best Italian tradition: rolled very thin and tender.<br>Our fillings are unusually generous in ratio to the pasta, sop the taste of the pasta                   |                                                                                                                                                                                                                                                                                                                                                                                                                                                                                                                                                                                                                                                                                                                                                                                                                                                                                                                                                                                                                                                                                                                                                                                                                                                                                                                                                                                                                                                                                                                                                                                                                                                                                                                                                                                                                                                                                    | Dietary Fiber 2g                                                                                                                             | 7%         |
|                                                                                                                                                                                                                                                                                   |                                                                                                                                                                                                                                                                                                                                                                                                                                                                                                                                                                                                                                                                                                                                                                                                                                                                                                                                                                                                                                                                                                                                                                                                                                                                                                                                                                                                                                                                                                                                                                                                                                                                                                                                                                                                                                                                                    | Total Sugars 3g                                                                                                                              |            |
| sings in the mouth.                                                                                                                                                                                                                                                               |                                                                                                                                                                                                                                                                                                                                                                                                                                                                                                                                                                                                                                                                                                                                                                                                                                                                                                                                                                                                                                                                                                                                                                                                                                                                                                                                                                                                                                                                                                                                                                                                                                                                                                                                                                                                                                                                                    | Includes 0g Added Sugar                                                                                                                      | 0%         |
| Ingredients                                                                                                                                                                                                                                                                       | A Allergens                                                                                                                                                                                                                                                                                                                                                                                                                                                                                                                                                                                                                                                                                                                                                                                                                                                                                                                                                                                                                                                                                                                                                                                                                                                                                                                                                                                                                                                                                                                                                                                                                                                                                                                                                                                                                                                                        | Protein 13g                                                                                                                                  |            |
| Ingredients                                                                                                                                                                                                                                                                       | Allergens                                                                                                                                                                                                                                                                                                                                                                                                                                                                                                                                                                                                                                                                                                                                                                                                                                                                                                                                                                                                                                                                                                                                                                                                                                                                                                                                                                                                                                                                                                                                                                                                                                                                                                                                                                                                                                                                          |                                                                                                                                              |            |
|                                                                                                                                                                                                                                                                                   | Contains:                                                                                                                                                                                                                                                                                                                                                                                                                                                                                                                                                                                                                                                                                                                                                                                                                                                                                                                                                                                                                                                                                                                                                                                                                                                                                                                                                                                                                                                                                                                                                                                                                                                                                                                                                                                                                                                                          | Vitamin D 0mcg                                                                                                                               | 0%         |
| INGREDIENTS:<br>Ricotta Cheese (Pasteurized Milk, Pasteurized<br>Whey, Pasteurized Cream, Vinegar, Salt),<br>Enriched Semolina Flour (Semolina Flour<br>[Niacin, Ferrous Sulfate, Thiamine<br>Mononitrate, Riboflavin, Folic Acid]), Water,                                       |                                                                                                                                                                                                                                                                                                                                                                                                                                                                                                                                                                                                                                                                                                                                                                                                                                                                                                                                                                                                                                                                                                                                                                                                                                                                                                                                                                                                                                                                                                                                                                                                                                                                                                                                                                                                                                                                                    | Calcium 234mg                                                                                                                                |            |
|                                                                                                                                                                                                                                                                                   | 🕜 eggs 🚹 milk ( 🌡 wheat                                                                                                                                                                                                                                                                                                                                                                                                                                                                                                                                                                                                                                                                                                                                                                                                                                                                                                                                                                                                                                                                                                                                                                                                                                                                                                                                                                                                                                                                                                                                                                                                                                                                                                                                                                                                                                                            | Iron 1mg                                                                                                                                     | 6%         |
|                                                                                                                                                                                                                                                                                   |                                                                                                                                                                                                                                                                                                                                                                                                                                                                                                                                                                                                                                                                                                                                                                                                                                                                                                                                                                                                                                                                                                                                                                                                                                                                                                                                                                                                                                                                                                                                                                                                                                                                                                                                                                                                                                                                                    | Potassium 270mg                                                                                                                              | 6%         |
| Pasteurized Whole Eggs, Romano Cheese<br>(Pasteurized Cows and/or Sheeps Milk, Cheese<br>Culture, Salt, Enzymes), Milk, Corn Starch,<br>Dietary Fiber, Sea Salt, Light Cream, Parsley,<br>Spices, Beta Carotene (Color), Stabilizers<br>(Xanthan Gum, Locust Bean Gum, Guar Gum). |                                                                                                                                                                                                                                                                                                                                                                                                                                                                                                                                                                                                                                                                                                                                                                                                                                                                                                                                                                                                                                                                                                                                                                                                                                                                                                                                                                                                                                                                                                                                                                                                                                                                                                                                                                                                                                                                                    | * The % Daily Value (DV) tells you how much<br>a serving of food contributes to a daily diet.<br>a day is used for general nutrition advice. |            |

# seviroli foods 007945 - **Ravioli Large Cheese Pasta 73132**

We fill each of our large round ravioli with a blend of Ricotta and Romano cheese as well as our spices.

Nutrition Analysis - By Serving

| Calories             | 300 | Total Fat           | 12g  | Sodium         | 540mg |
|----------------------|-----|---------------------|------|----------------|-------|
| Protein              | 13  | Trans Fats          | Og   | Calcium        | 234mg |
| Total Carbohydrates… | 34g | Saturated Fat       | 7g   | Iron           | 1mg   |
| Sugars               | 3g  | Added Sugars        | Og   | Potassium      | 270mg |
| Dietary Fiber        | 2g  | Polyunsaturated Fat |      | Zinc           |       |
| Lactose              |     | Monounsaturated Fat |      | Phosphorus     |       |
| Sucrose              |     | Cholesterol         | 65mg |                |       |
| Vitamin A(IU)•       | 0   | Vitamin D           | 0mcg | Thiamin        |       |
| Vitamin A(RE)        |     | Vitamin E           |      | Niacin         |       |
| Vitamin C            | 0mg | Folate              |      | Riboflavin     |       |
| Magnesium            |     | Vitamin B-6         |      | Vitamin B-1 2• |       |
| Monosodium           |     | Sulphites           |      | Nitrates       |       |