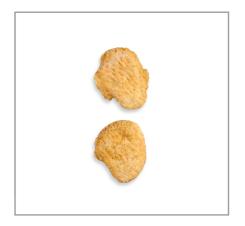

0.53g  | Added Sugars        |      | Potassium      | 300mg   |
| Dietary Fiber       | 0g     | Polyunsaturated Fat |      | Zinc           |         |
| Lactose             |        | Monounsaturated Fat |      | Phosphorus     |         |
| Sucrose             |        | Cholesterol         | 55mg |                |         |
| Vitamin A(IU)•      | 54.66  | Vitamin D           |      | Thiamin        |         |
| Vitamin A(RE)       |        | Vitamin E           |      | Niacin         |         |
| Vitamin C           | 1.14mg | Folate              |      | Riboflavin     |         |
| Magnesium           |        | Vitamin B-6         |      | Vitamin B-1 2• |         |
| Monosodium          |        | Sulphites           |      | Nitrates       |         |

# Additional Images