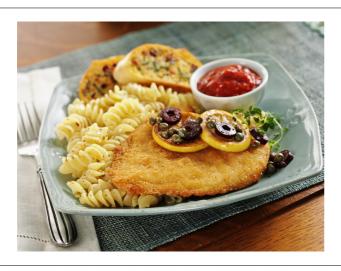

### \* Benefits

### Ingredients

INGREDIENTS: CHICKEN BREAST FILLET WITH RIB MEAT, WATER, SEASONING (PARMESAN CHEESE (CULTURED PART SKIM MILK, SALT, ENZYMES), DISODIUM PHOSPHATE, ISOLATED SOY PROTEIN, SALT, SODIUM PHOSPHATE, BREADED, BATTERED, AND PREDUSTED WITH: BLEACHED WHEAT FLOUR, WHATER, ENRICHED BLEACHED WHEAT FLOUR, MALTED BARLEY FLOUR, NIACIN, REDUCED IRON, THIAMINE MONONITRATE, RIBOFLAWIN, FOLIC ACID), 2% OR LESS OF SALT, GRATED ROMANO AND PARMESAN CHEESE (PART SKIMCOWS, MILK, CHEESE CULTURE, SALT, ENZYMES), MODIFIED CORN STARCH, DEXTROSE, VITAL WHEAT GLUTEN, GARLIC POWDER, SOYBEAN OIL, EGG WHITES, YEAST, DEHYDRATED PARSLEY, LEAVENING (SODIUM ALLUMINUM PHOSPHATE, SODIUM BICARBONATE), SPICES, MONOGLYCERIDES. BREADING SET IN SOYBEAN OIL.

Allergens

### **Contains:**







### F