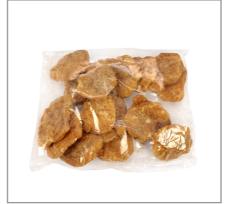

| Added Sugars        |      | Potassium      | 300mg   |
| Dietary Fiber       | 0g     | Polyunsaturated Fat |      | Zinc           |         |
| Lactose             |        | Monounsaturated Fat |      | Phosphorus     |         |
| Sucrose             |        | Cholesterol         | 55mg |                |         |
| Vitamin A(IU)•      | 54.66  | Vitamin D           |      | Thiamin        |         |
| Vitamin A(RE)       |        | Vitamin E           |      | Niacin         |         |
| Vitamin C           | 1.14mg | Folate              |      | Riboflavin     |         |
| Magnesium           |        | Vitamin B-6         |      | Vitamin B-1 2• |         |
| Monosodium          |        | Sulphites           |      | Nitrates       |         |

# Additional Images