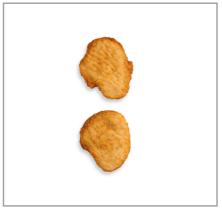

.53g  | Added Sugars        |      | Potassium      | 300mg   |
| Dietary Fiber       | 0g     | Polyunsaturated Fat |      | Zinc           |         |
| Lactose             |        | Monounsaturated Fat |      | Phosphorus     |         |
| Sucrose             |        | Cholesterol         | 55mg |                |         |
| Vitamin A(IU)•      | 54.66  | Vitamin D           |      | Thiamin        |         |
| Vitamin A(RE)       |        | Vitamin E           |      | Niacin         |         |
| Vitamin C           | 1.14mg | Folate              |      | Riboflavin     |         |
| Magnesium           |        | Vitamin B-6         |      | Vitamin B-1 2• |         |
| Monosodium          |        | Sulphites           |      | Nitrates       |         |

# Additional Images