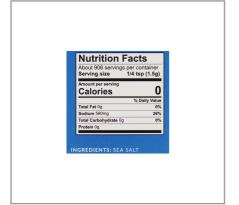

# **Nutrition Facts**

Servings per Container 906 Serving size 1/4tsp(1.5g)

# Amount per serving Calories

0

| % Dail                  | y Value* |
|-------------------------|----------|
| Total Fat 0g            | 0%       |
| Saturated Fat           | %        |
| <i>Trans</i> Fat        |          |
| Cholesterol             | %        |
| Sodium 590mg            | 26%      |
| Total Carbohydrate 0g   | 0%       |
| Dietary Fiber           | %        |
| Total Sugars            |          |
| Includes 0g Added Sugar | 0%       |
| Protein                 | _        |
| Vitamin D               | %        |
| Calcium                 | %        |
| Iron                    |          |
| Potassium               |          |
|                         |          |

a serving of food contributes to a daily diet. 2,000 calories

a day is used for general nutrition advice.