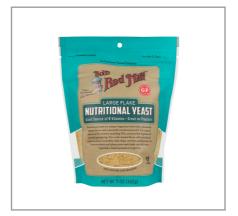

# 008279 - Yeast Nutritional

Bob's Red Mill Nutritional Yeast is a unique vegetarian food with a pleasantly cheesy flavor and a powerful nutritional punch! Great in sauces, scrambles, kale chips, crackers and biscuits.