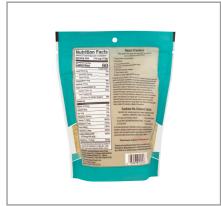

# **Nutrition Facts**

Servings per Container 1/4cup(15g) Serving size

### Amount per serving Calarias

| Calories                | 60       |
|-------------------------|----------|
| % Dail                  | y Value* |
| Total Fat 0.5g          | 1%       |
| Saturated Fat 0g        | 0%       |
| Trans Fat 0g            |          |
| Cholesterol 0mg         | 0%       |
| Sodium 25mg             | 1%       |
| Total Carbohydrate 5g   | 2%       |
| Dietary Fiber 3g        | 11%      |
| Total Sugars 0g         |          |
| Includes 0g Added Sugar | 0%       |
| Protein 8g              |          |
|                         |          |
| Vitamin D 0mcg          | 0%       |
| Calcium 6mg             | 0%       |
| Iron 1 mg               | 6%       |
| Potassium 264mg         | 6%       |
|                         |          |

\* The % Daily Value (DV) tells you how much a nutrient in a serving of food contributes to a daily diet. 2,000 calories a day is used for general nutrition advice.