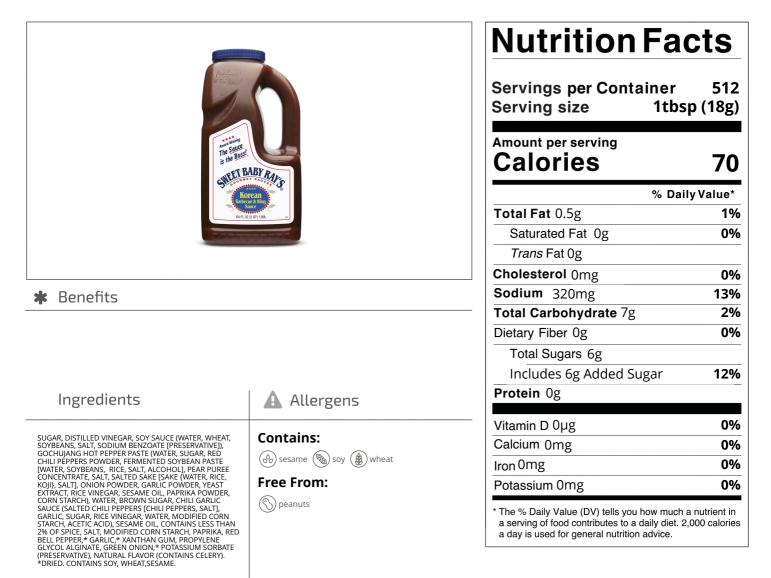

Nutrition Analysis - By Serving

| Calories             | 70 | Total Fat           | 0.5g | Sodium         | 320mg |
|----------------------|----|---------------------|------|----------------|-------|
| Protein              | Og | Trans Fats          | Og   | Calcium        | 0mg   |
| Total Carbohydrates… | 7g | Saturated Fat       | Og   | Iron           | 0mg   |
| Sugars               | 6g | Added Sugars        | 6g   | Potassium      | 0mg   |
| Dietary Fiber        | Og | Polyunsaturated Fat |      | Zinc           |       |
| Lactose              |    | Monounsaturated Fat |      | Phosphorus     |       |
| Sucrose              |    | Cholesterol         | 0mg  |                |       |
| Vitamin A(IU)•       |    | Vitamin D           | 0µg  | Thiamin        |       |
| Vitamin A(RE)        |    | Vitamin E           |      | Niacin         |       |
| Vitamin C            |    | Folate              |      | Riboflavin     |       |
| Magnesium            |    | Vitamin B-6         |      | Vitamin B-1 2• |       |
| Monosodium           |    | Sulphites           |      | Nitrates       |       |