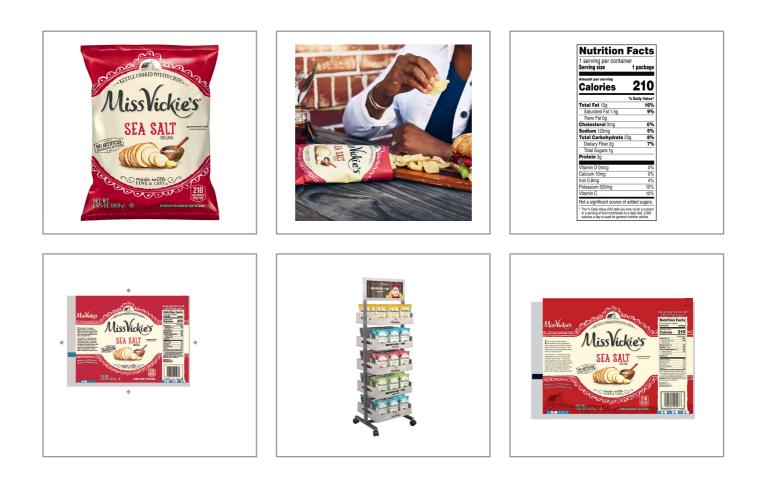

|                                                                                               |                                                            | Nutrition Fa                                                                                                                              | acts |  |
|-----------------------------------------------------------------------------------------------|------------------------------------------------------------|-------------------------------------------------------------------------------------------------------------------------------------------|------|--|
| VENDIN                                                                                        | Servings per Container 1<br>Serving size 1package (1.38oz) |                                                                                                                                           |      |  |
| VENDIN                                                                                        | TritoLay<br>Good fun!                                      | Amount per serving<br>Calories                                                                                                            | 210  |  |
|                                                                                               | % Daily Value*                                             |                                                                                                                                           |      |  |
| RECTOLS                                                                                       |                                                            | Total Fat 12g                                                                                                                             | 16%  |  |
|                                                                                               |                                                            | Saturated Fat 1.5g                                                                                                                        | 8%   |  |
|                                                                                               |                                                            | Trans Fat 0g                                                                                                                              |      |  |
|                                                                                               |                                                            | Cholesterol 0mg                                                                                                                           | 0%   |  |
| * Benefits                                                                                    |                                                            | Sodium 125mg                                                                                                                              | 5%   |  |
|                                                                                               |                                                            | Total Carbohydrate 23g                                                                                                                    | 8%   |  |
| MISS VICKIE'S Kettle Cooked Simply Sea Sal<br>and then seasoned with sea salt.                |                                                            | Dietary Fiber 2g                                                                                                                          | 7%   |  |
| Include on your grab and go rack to drive in<br>The Large Single Serve size provides a little | Total Sugars 1g                                            |                                                                                                                                           |      |  |
| your consumers and to help drive increme                                                      |                                                            | Includes Added Sugar                                                                                                                      | %    |  |
| Ingredients                                                                                   | Allergens                                                  | Protein 3g                                                                                                                                |      |  |
|                                                                                               |                                                            | - Vitamin D 0mcg                                                                                                                          | 0%   |  |
| Ingredients: Potatoes, Vegetable<br>Oil (Sunflower, Corn, and/or                              |                                                            | Calcium 10mg                                                                                                                              | 1%   |  |
| Canola Oil), and Sea Salt.                                                                    |                                                            | Iron 0.8mg                                                                                                                                | 4%   |  |
| "                                                                                             |                                                            | Potassium 520mg                                                                                                                           | 11%  |  |
|                                                                                               |                                                            | * The % Daily Value (DV) tells you how mut<br>a serving of food contributes to a daily die<br>a day is used for general nutrition advice. |      |  |

Nutrition Analysis - By Serving

| Calories             | 210 | Total Fat           | 12g  | Sodium         | 125mg |
|----------------------|-----|---------------------|------|----------------|-------|
| Protein              | 3   | Trans Fats          | Og   | Calcium        | 10mg  |
| Total Carbohydrates… | 23g | Saturated Fat       | 1.5g | Iron           | 0.8mg |
| Sugars               | 1g  | Added Sugars        |      | Potassium      | 520mg |
| Dietary Fiber        | 2g  | Polyunsaturated Fat |      | Zinc           |       |
| Lactose              |     | Monounsaturated Fat |      | Phosphorus     |       |
| Sucrose              |     | Cholesterol         | 0mg  |                |       |
| Vitamin A(IU)•       |     | Vitamin D           | 0mcg | Thiamin        |       |
| Vitamin A(RE)        |     | Vitamin E           |      | Niacin         |       |
| Vitamin C            |     | Folate              |      | Riboflavin     |       |
| Magnesium            |     | Vitamin B-6         |      | Vitamin B-1 2• |       |
| Monosodium           |     | Sulphites           |      | Nitrates       |       |