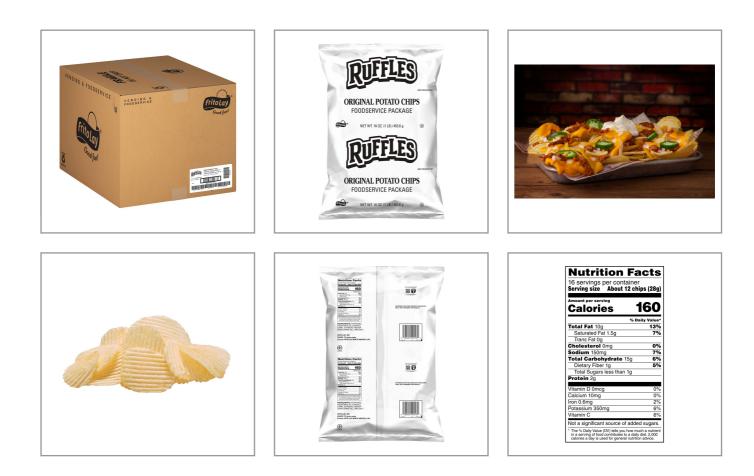

# Product Specifications

| Brand                |       | Manufacturer         |         |                          | Product Category       |        |                 |                      |  |
|----------------------|-------|----------------------|---------|--------------------------|------------------------|--------|-----------------|----------------------|--|
| RUFFLES              | 5     | PepsiCo Food Service |         |                          | Chips, Snacks, & Candy |        |                 |                      |  |
| MFG                  | #     | SPC #                |         | GTIN                     |                        | Pack   | Pack Desc.      |                      |  |
| 000284004            | 77369 | 00                   | 8540    | 40 00028400477369        |                        | 8      | 8 / cs          |                      |  |
| Gross Weight         | Net \ | Weight               | Catch W | Weight Country of Origin |                        | Kosher | Child Nutrition |                      |  |
| 9.79lb               | 8     | 3lb                  | No      |                          | USA                    |        | Yes             | No                   |  |
| Shipping Information |       |                      |         |                          |                        |        |                 |                      |  |
| Length W             | idth  | Height               | Volur   | ne <sup>-</sup>          | TIxHI                  | Sh     | elf Life        | Storage Temp From/To |  |
| 20.06in 16           | .25in | 14.06in              | 2.65f   | t3                       | 6x6                    | 98     | BDAYS           | 35°F / 85°F          |  |