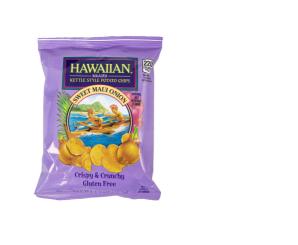

## 008569 - Chips Maui Onion Kettle Cooked

Made in the Pacific Northwest since 1986 using an old fashioned recipe. Real Flavor of Premium Potatoes. Kettle Cooked and perfectly seasoned.

# 008569 - Chips Maui Onion Kettle Cooked

Made in the Pacific Northwest since 1986 using an old fashioned recipe. Real Flavor of Premium Potatoes. Kettle Cooked and perfectly seasoned.