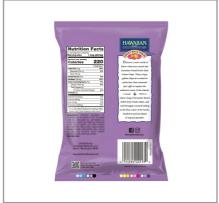

# **Nutrition Facts**

Servings per Container 1bag (42.5g) Serving size

Amount per serving

| Calories                | 210         |
|-------------------------|-------------|
| % Da                    | aily Value* |
| Total Fat 12g           | 16%         |
| Saturated Fat 1g        | 5%          |
| Trans Fat 0g            |             |
| Cholesterol 0mg         | 0%          |
| Sodium 230mg            | 10%         |
| Total Carbohydrate 26g  | 9%          |
| Dietary Fiber 2g        | 7%          |
| Total Sugars 2g         |             |
| Includes 2g Added Sugar | 4%          |
| Protein 3g              |             |
|                         | 401         |
| Vitamin D 0.2mcg        | 1%          |
| Calcium 20mg            | 2%          |
| Iron 0.7mg              | 4%          |
| Potassium 620mg         | 13%         |
|                         |             |

\* The % Daily Value (DV) tells you how much a nutrient in

a day is used for general nutrition advice.

a serving of food contributes to a daily diet. 2,000 calories