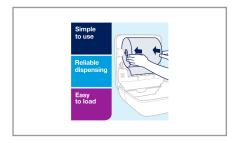

|         |         |       |            |                      |
|----------------------|--------|---------|---------|-------|------------|----------------------|
| Length               | Width  | Height  | Volume  | TIxHI | Shelf Life | Storage Temp From/To |
| 15.38in              | 9.88in | 15.75in | 1.38ft3 | 12x6  | 1825DAYS   | 0°F / 104°F          |



## **TORK ELEVATION**

# 008987 - Dispenser Towel Roll Intuition Sens



The Tork Matic Hand Towel Dispenser with Intuition Sensor in Elevation Design gives your guests the ultimate no-touch hand drying experience. Tork Elevation dispensers have a functional, modern design that makes a lasting impression on your guests. Hygienic because guests touch only the towel they use; Adjustable towel length...

## Additional Images