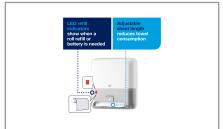

# 008987 - Dispenser Towel Roll Intuition Sens

The Tork Matic Hand Towel Dispenser with Intuition Sensor in Elevation Design gives your guests the ultimate no-touch hand drying experience. Tork Elevation dispensers have a functional, modern design that makes a lasting impression on your guests. Hygienic because guests touch only the towel they use; Adjustable towel

# 008987 - Dispenser Towel Roll Intuition Sens

The Tork Matic Hand Towel Dispenser with Intuition Sensor in Elevation Design gives your guests the ultimate no-touch hand drying experience. Tork Elevation dispensers have a functional, modern design that makes a lasting impression on your guests. Hygienic because guests touch only the towel they use; Adjustable towel length...