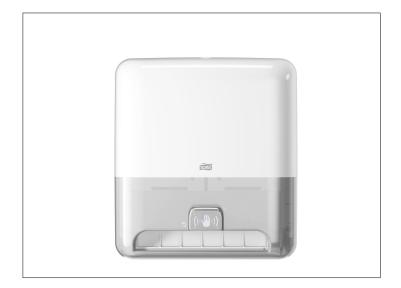

# 008987 - Dispenser Towel Roll Intuition Sens

The Tork Matic Hand Towel Dispenser with Intuition Sensor in Elevation Design gives your guests the ultimate no-touch hand drying experience. Tork Elevation dispensers have a functional, modern design that makes a lasting impression on your guests. Hygienic because guests touch only the towel they use; Adjustable towel

# 008987 - Dispenser Towel Roll Intuition Sens

The Tork Matic Hand Towel Dispenser with Intuition Sensor in Elevation Design gives your guests the ultimate no-touch hand drying experience. Tork Elevation dispensers have a functional, modern design that makes a lasting impression on your guests. Hygienic because guests touch only the towel they use; Adjustable towel length...