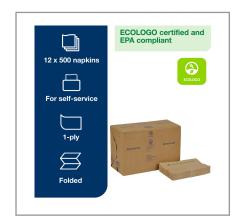

# Long Description

Tork Advanced Xpressnap® Environmental Print Napkins, 1-Ply, 13"  $\times$  8.5", Natural. 12  $\times$  500

#### **Benefits**

Advantages at a glance: + 100% recycled + 40% post-consumer fibers + ECOLOGO certified + EPA compliant + Certified compostable + Tork Easy Handling® Carrying Box

## Product Specifications

| Brand | Manufacturer              |
|-------|---------------------------|
| TORK  | Essity North America Inc. |
|       |                           |

| MFG # | SPC #  | GTIN           | Pack | Pack Desc. |
|-------|--------|----------------|------|------------|
| 908EX | 009061 | 10073286621082 | 12   | 12 / cs    |