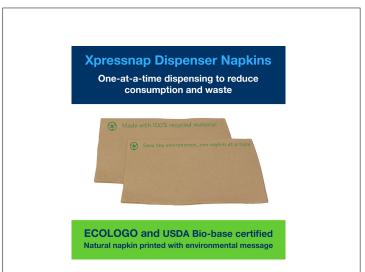

## 009061 - Napkin Natural Xpresnap Enviro 6.5 X

Tork Advanced Xpressnap Napkin Dispensers are perfect for self-service restaurants. The system will help you reduce your napkin consumption by 25 pct. compared to traditional napkin dispensers. Tork Advanced Xpressnap Environmental Print Napkins 1ply are ideal for high-traffic establishments that care about cost in use. Pre-p...

#### **Benefits**

Advantages at a glance: + 100% recycled + 40% post-consumer fibers + ECOLOGO certified + EPA compliant + Certified compostable + Tork Easy Handling® Carrying Box