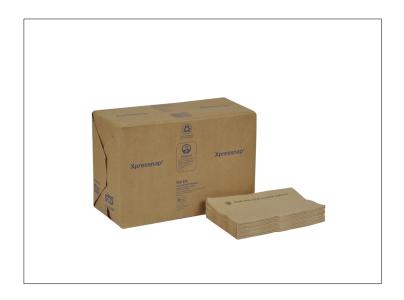

# Long Description

Tork Advanced Xpressnap® Environmental Print Napkins, 1-Ply, 13"  $\times$  8.5", Natural. 12  $\times$  500

## Product Specifications

| Brand | Manufacturer              |
|-------|---------------------------|
| TORK  | Essity North America Inc. |
|       |                           |

| MFG # | SPC #  | GTIN           | Pack | Pack Desc. |
|-------|--------|----------------|------|------------|
| 908EX | 009061 | 10073286621082 | 12   | 12 / cs    |