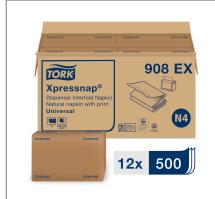

# Long Description

Tork Advanced Xpressnap® Environmental Print Napkins, 1-Ply, 13"  $\times$  8.5", Natural. 12  $\times$  500

## Product Specifications

| Brand | Manufacturer              |
|-------|---------------------------|
| TORK  | Essity North America Inc. |
|       |                           |

| MFG # | SPC #  | GTIN           | Pack | Pack Desc. |
|-------|--------|----------------|------|------------|
| 908EX | 009061 | 10073286621082 | 12   | 12 / cs    |