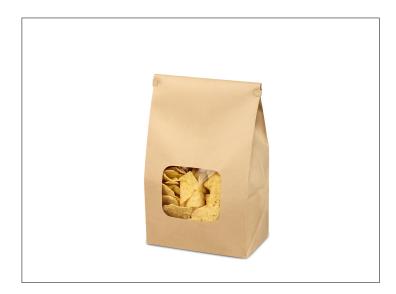

## 009755 - Bag 7.5 X4.25 X14.625 Tortilla Chip 3

Tin tie closure system allows consumer to re-seal bag and keep chips fresh. Fully lined with durable poly film to extend shelf life and freshness. Puncture resistant film for the most demanding chip packaging applications. Durable paper/film construction is heat sealable for extended shelf life applications.

# Long Description

Window Chip Bag Natural w/ Tin Ties 7.5x4.25x14.625