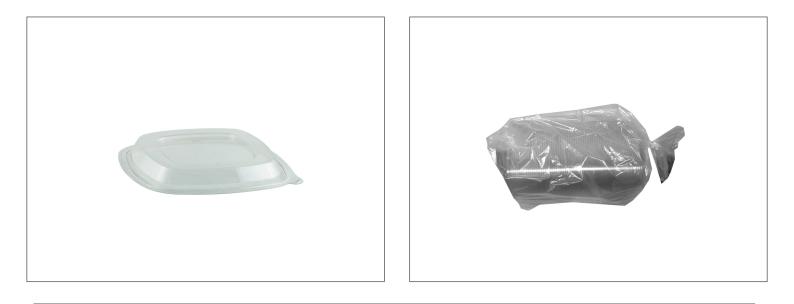

## ANCHOR PACKAGIN 010588 - Lid 8" Square Clear Salad Cps800

Crystal Classics salad bowls and lids are made from PET, excellent structural strength and crack-resistance. Stands up to cold temperatures and won't break even whendropped. Inner/outer double-seal provides a leak-resistant seal. Black or clear bases and clear lids, classic or low-profile heights (24 or 32oz capacities)

## ANCHOR PACKAGIN 010588 - Lid 8" Square Clear Salad Cps800

Crystal Classics salad bowls and lids are made from PET, excellent structural strength and crack-resistance. Stands up to cold temperatures and won't break even whendropped. Inner/outer double-seal provides a leakresistant seal. Black or clear bases and clear lids, classic or low-profile heights (24 or 32oz capacities)