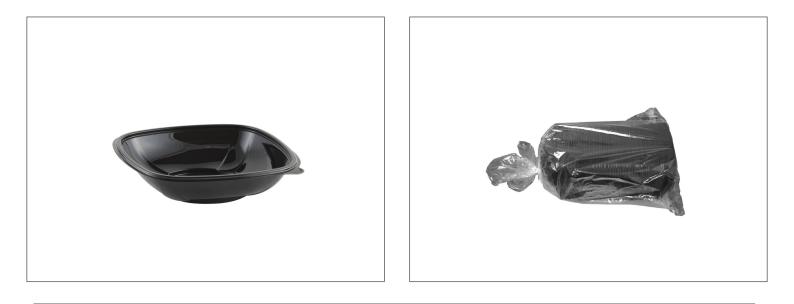

## ANCHOR PACKAGIN 010589 - Bowl 8" Square Black 32 Oz Salad Cp

Crystal Classics salad bowls and lids are made from PET, excellent structural strength and crack-resistance. Stands up to cold temperatures and won't break even whendropped. Inner/outer double-seal provides a leakresistant seal. Black or clear bases and clear lids, classic or low-profile heights (24 or 32oz capacities)

## Long Description

Crystal Classic CPS832 8in 32oz Black Square Bowl 276/cs

| Benefits                                                    | Product Specifications                                                                   |                          |                |              |                                  |                    |                                    |                  |  |
|-------------------------------------------------------------|------------------------------------------------------------------------------------------|--------------------------|----------------|--------------|----------------------------------|--------------------|------------------------------------|------------------|--|
| Storage & Usage<br>Please store between 32 and 96 degrees F | ANCH                                                                                     | Brand<br>ANCHOR PACKAGIN |                |              | Manufacturer<br>Anchor Packaging |                    |                                    | Product Category |  |
|                                                             | MFG =                                                                                    |                          | 5PC #<br>10589 |              | TIN<br>44434515                  |                    | ack Pack Desc.<br>276 276 / 1.0 EA |                  |  |
|                                                             | Gross We                                                                                 |                          | Weight<br>8kg  | Catch Weight |                                  | y of Origin<br>JSA | Kosher<br>Yes                      | Child Nutrition  |  |
|                                                             | Shipping Information<br>Length Width Height Volume TlxHI Shelf Life Storage Temp From/To |                          |                |              |                                  |                    |                                    |                  |  |
|                                                             | 42.55cm                                                                                  | 36.04cm                  | 43.66c         |              |                                  | 999DAYS            |                                    | 0°C / 36°C       |  |

## ANCHOR PACKAGIN 010589 - Bowl 8" Square Black 32 Oz Salad Cp

Crystal Classics salad bowls and lids are made from PET, excellent structural strength and crack-resistance. Stands up to cold temperatures and won't break even whendropped. Inner/outer double-seal provides a leak-resistant seal. Black or clear bases and clear lids, classic or low-profile heights (24 or 32oz capacities)