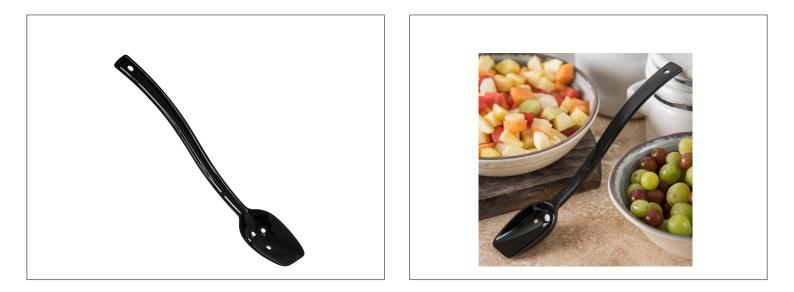

## **CARLISLE** 010743 - **Spoon Perforated 10" Black** Perforated Spoon

**CARLISLE** 010743 - **Spoon Perforated 10" Black** Perforated Spoon

Additional Images