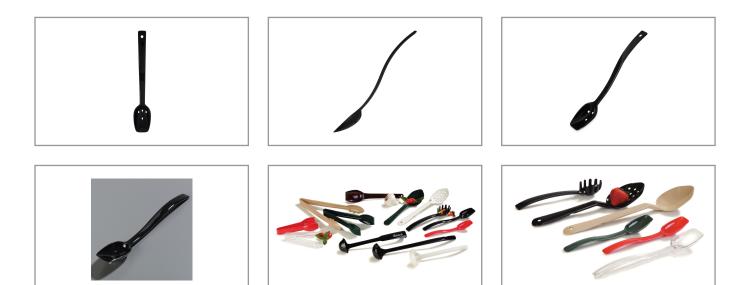

**CARLISLE** 010743 - **Spoon Perforated 10" Black** Perforated Spoon

Additional Images